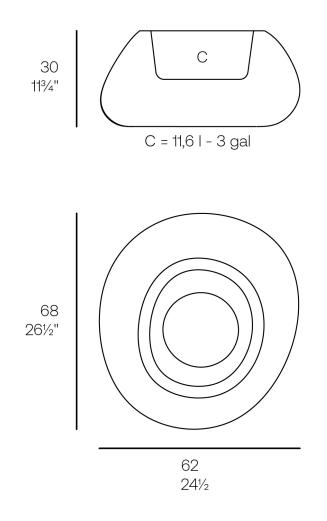

#### Description

Weight: 5.56 Kg

STONE Macetero 62 x 68 x 30 STONE Planter 241/2" x 261/2" x 113/4"