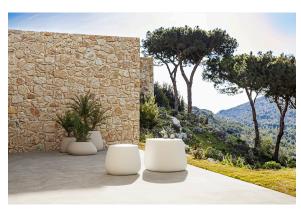

## Stone table 69x63x50

by Stefano Giovannoni & Elisa Gargan

Stone <u>designer outdoor furniture</u> collection, designed by <u>Stefano Giovannoni</u>, impresses with its organic shapes, as if they were naturally formed, hence the name. This collection creates a perfect synergy between natural and artificial landscapes. The stones blend seamlessly into any environment, exuding a unique elegance through their material and shape.

## **Ambients**