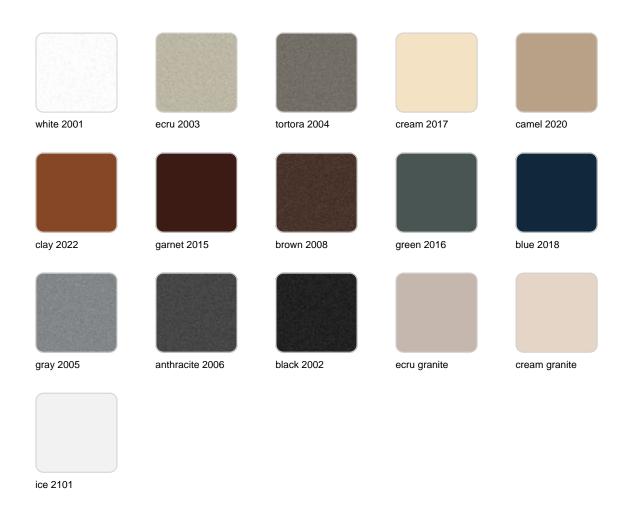

Products / Low Tables / Stone Table 69x63x50

## Stone table 69x63x50

by Stefano Giovannoni & Elisa Gargan

Stone <u>designer outdoor furniture</u> collection, designed by <u>Stefano Giovannoni</u>, impresses with its organic shapes, as if they were naturally formed, hence the name. This collection creates a perfect synergy between natural and artificial landscapes. The stones blend seamlessly into any environment, exuding a unique elegance through their material and shape.





## Info

### Description

Weight: 7.69 Kg





STONE Mesa 63 x 69 x 50 STONE Table 243/4" x 271/4" x 191/2"

# **VOUDOM**

### **Finishes**

### finishes

#### BASIC Ref. 55031



Matt Polyethylene

LACQUERED Ref. 55031F

## **VOUDOM**



Lacquered Polyethylene

### lighting

WHITE LED Ref. 55031W

White internally lit unit with LED technology. Available only in matte ice white finish.

RGBW LED Ref. 55031L

Unit with internal lighting with RGBW LED technology and remote control unit for switching colors. Available only in matte ice white finish. Remote control included.

RGBW LED DMX Ref. 55031D



Unit with internal lighting with RGBW LED technology and remote control unit for switching colors. Also controlLED by DMX-1024 (wireless), enabling communication between one or more products simultaneously via the DMX transmitter (not included). There are two options to choose from: Professional XLR DMX and Home WIFI DMX. (Remote control included). Optional battery

RG