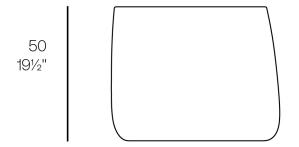

### Description

Weight: 7.69 Kg

STONE Mesa 63 x 69 x 50 STONE Table 243/4" x 271/4" x 191/2"