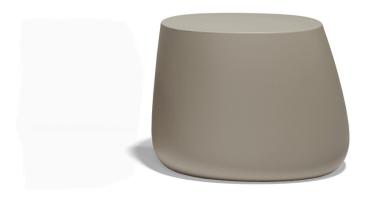

## Stone table 69x63x50

by Stefano Giovannoni & Elisa Gargan

Stone <u>designer outdoor furniture</u> collection, designed by <u>Stefano Giovannoni</u>, impresses with its organic shapes, as if they were naturally formed, hence the name. This collection creates a perfect synergy between natural and artificial landscapes. The stones blend seamlessly into any environment, exuding a unique elegance through their material and shape.

### Description

Weight: 7.69 Kg

STONE Mesa 63 x 69 x 50 STONE Table 243/4" x 271/4" x 191/2"