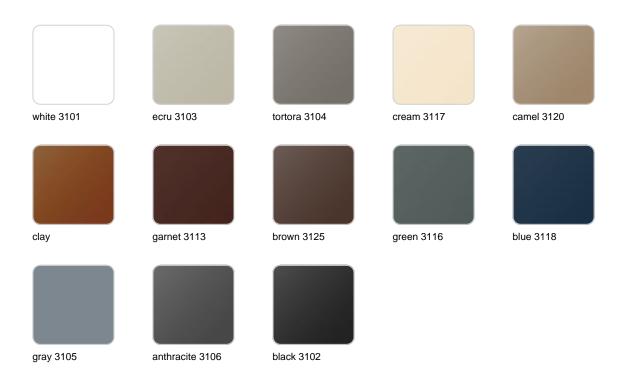

### **Finishes**

### finishes

#### BASIC Ref. 55031

Matt Polyethylene

LACQUERED Ref. 55031F

## **VOUDOM**

Lacquered Polyethylene