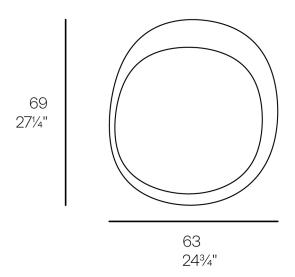

### Description

Weight: 7.69 Kg

STONE Mesa 63 x 69 x 50 STONE Table 243/4" x 271/4" x 191/2"