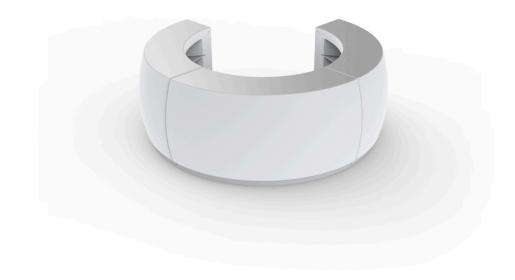

## **Fiesta**

by Archirivolto Design

**FIESTA**, a designer bar counter by <u>Archirivolto</u> for <u>VONDOM</u>: "design is beauty, harmony and freedom and cannot therefore be bound by strict, pre-established rules, nor can it only be seen as the privilege of social or cultural elite".

### Description

Made of polyethylene resin by rotational moulding.100% Recyclable. Item suitable for indoor and outdoor use. Available in different finishes.