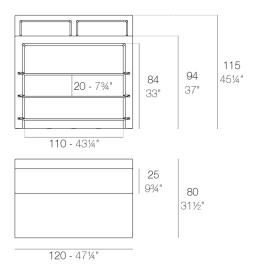

## **Modules**

FIESTA 180 Barra FIESTA 180 Counter

FIESTA 120 Barra FIESTA 120 Counter

FIESTA Barra curva FIESTA Curved counter

## **Combinations**

2 x 56001 180 Barra - 180 Counter 4 x 56002 Barra curva - Curved counter

**4 x 56001** 180 Barra - 180 Counter **4 x 56002** Barra curva - Curved counter