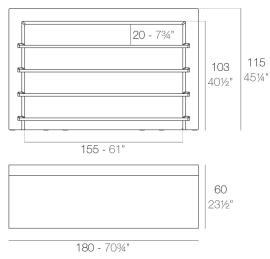

## **Modules**

FIESTA 180 Barra FIESTA 180 Counter

FIESTA 120 Barra FIESTA 120 Counter

FIESTA Barra curva FIESTA Curved counter

## **Combinations**

2 x 56001 180 Barra - 180 Counter 4 x 56002 Barra curva - Curved counter

**4 x 56001** 180 Barra - 180 Counter **4 x 56002** Barra curva - Curved counter