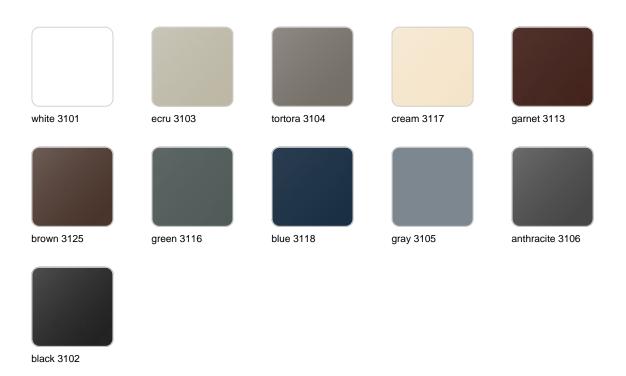

r cultural elite".



## Info

### Description

Made of polyethylene resin by rotational moulding.100% Recyclable. Item suitable for indoor and outdoor use. Available in different finishes.

## **Modules**



FIESTA 180 Barra FIESTA 180 Counter



FIESTA 120 Barra FIESTA 120 Counter



FIESTA Barra curva FIESTA Curved counter

## **Combinations**



2 x 56001 180 Barra - 180 Counter 4 x 56002 Barra curva - Curved counter



**4 x 56001** 180 Barra - 180 Counter **4 x 56002** Barra curva - Curved counter

### **Accessories**

#### • BLUETOOTH

Link your smartphone or tablet to the sound system via Bluetooth.

#### • TOP

**HPL Solid Core Top** 

#### • SHELVES

#### • WHEELS

Includes castors for easy move

## **Finishes**

### finishes

#### **BASIC**



Matt Polyethylene

**LACQUERED** 



### Lacquered Polyethylene

## lighting

#### WHITE LED



ice 2101

White internally lit unit with LED technology. Available only in matte ice white finish.

#### **RGBW LED**





ice 2101

Unit with internal lighting with RGBW LED technology and remote control unit for switching colors. Available only in matte ice white finish. Remote control included.





Unit with internal lighting with RGBW LED technology and remote control unit for switching colors. Also controlLED by DMX-1024 (wireless), enabling communication between one or more products simultaneously via the DMX transmitter (not included). There are two options to choose from: Professional XLR DMX and Home WIFI DMX. (Remote control included). Optional battery

#### **RGBW LED BATTERY**



Unit with internal lighting with batt