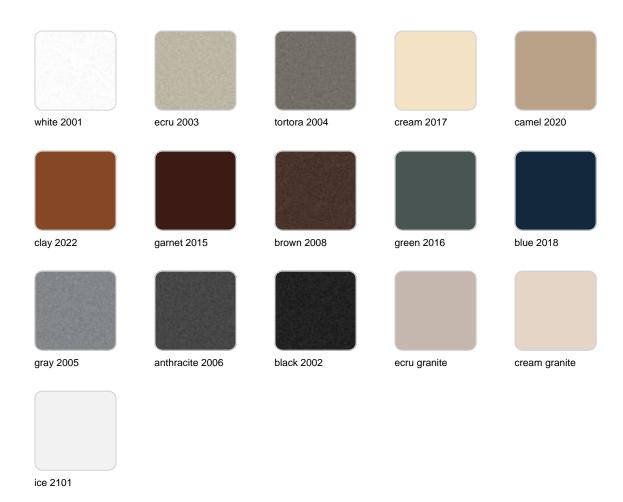

be seen as the privilege of social or cultural elite".



## Info

### Description

Made of polyethylene resin by rotational moulding.100% Recyclable. Item suitable for indoor and outdoor use. Available in different finishes.

## **Modules**



FIESTA 180 Barra FIESTA 180 Counter



FIESTA 120 Barra FIESTA 120 Counter



FIESTA Barra curva FIESTA Curved counter

## **Combinations**



2 x 56001 180 Barra - 180 Counter 4 x 56002 Barra curva - Curved counter



**4 x 56001** 180 Barra - 180 Counter **4 x 56002** Barra curva - Curved counter

### **Accessories**

#### • BLUETOOTH

Link your smartphone or tablet to the sound system via Bluetooth.

#### • TOP

**HPL Solid Core Top** 

#### • SHELVES

#### • WHEELS

Includes castors for easy move

## **Finishes**

### finishes

#### **BASIC**



Matt Polyethylene

**LACQUERED** 



### Lacquered Polyethylene

## lighting

#### WHITE LED



ice 2101

White internally lit unit with LED technology. Available only in matte ice white finish.

#### **RGBW LED**





ice 2101

Unit with internal lighting with RGBW LED technology and remote control unit for switching colors. Available only in matte ice white finish. Remote control included.





Unit with internal lighting with RGBW LED technology and remote control unit for switching colors. Also controlLED by DMX-1024 (wireless), enabling communication between one or more products simultaneously via the DMX transmitter (not included). There are two options to choose from: Professional XLR DMX and Home WIFI DMX. (Remote control included). Optional battery

#### **RGBW LED BATTERY**