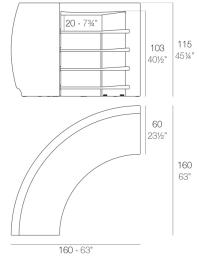

## **Modules**

FIESTA 180 Barra FIESTA 180 Counter

FIESTA 120 Barra FIESTA 120 Counter

FIESTA Barra curva FIESTA Curved counter

## **Combinations**

2 x 56001 180 Barra - 180 Counter 4 x 56002 Barra curva - Curved counter

**4 x 56001** 180 Barra - 180 Counter **4 x 56002** Barra curva - Curved counter