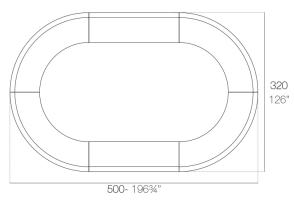

## **Modules**

FIESTA 180 Barra FIESTA 180 Counter

FIESTA 120 Barra FIESTA 120 Counter

FIESTA Barra curva FIESTA Curved counter

## **Combinations**

2 x 56001 180 Barra - 180 Counter 4 x 56002 Barra curva - Curved counter

**4 x 56001** 180 Barra - 180 Counter **4 x 56002** Barra curva - Curved counter