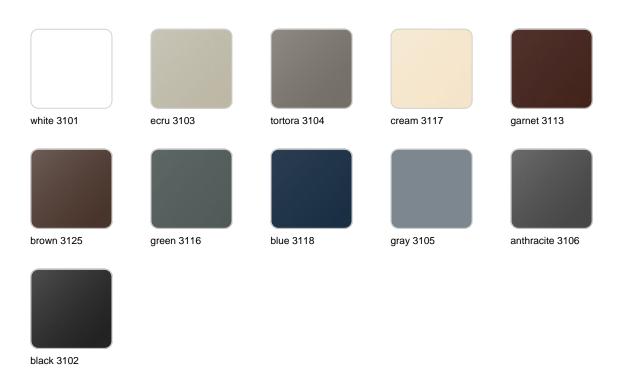

### **Finishes**

### finishes

### BASIC Ref. 56001

Matt Polyethylene

LACQUERED Ref. 56001F

Lacquered Polyethylene