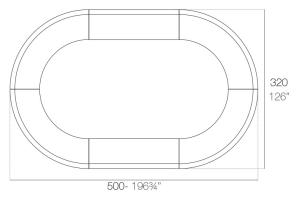

## **Combinations**

2 x 56001 180 Barra - 180 Counter 4 x 56002 Barra curva - Curved counter

**4 x 56001** 180 Barra - 180 Counter **4 x 56002** Barra curva - Curved counter