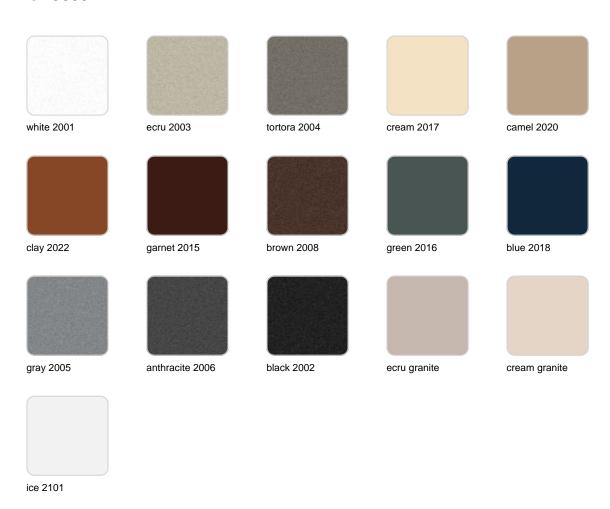

### **Finishes**

### finishes

### BASIC Ref. 56001

Matt Polyethylene

LACQUERED Ref. 56001F

Lacquered Polyethylene