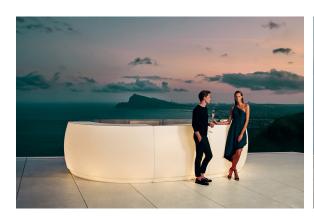

transmitter (not included). There are two options to choose from: Professional XLR DMX and Home WIFI DMX. (Remote control included). Optional battery

RGBW LED BATTERY Ref. 56001Y



ice 2101

Unit with internal lighting with battery-powered RGBW LED technology. Includes charger and remote control for switching colors and charger. Available only in matte ice white finish.

**RGBW LED DMX BATTERY** 



Ref. 56001DY



ice 2101

Unit with internal lighting with RGBW LED technology and remote control unit for switching colors. Also controlLED by DMX-1024 (wireless), enabling communication between one or more products simultaneously via the DMX transmitter (not included). There are two options to choose from: Professional XLR DMX and Home WIFI DMX. (Remote control included).

## **Ambients**