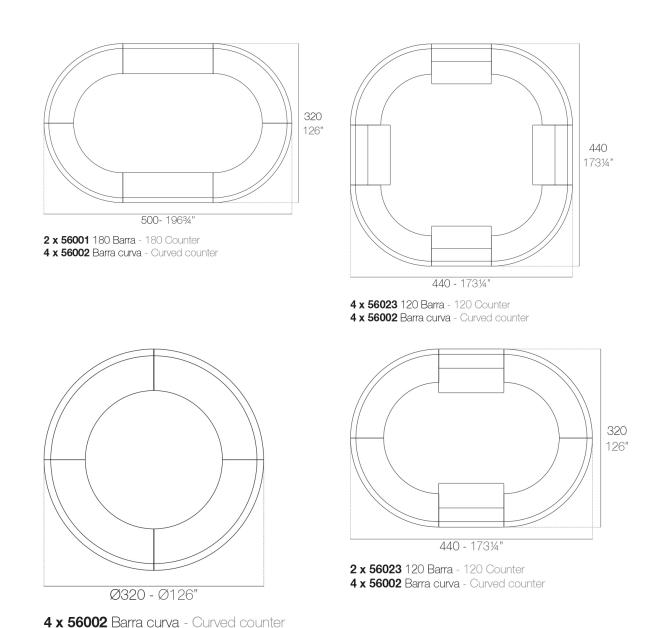

Products / Counters / Fiesta

# Fiesta curved bar

by Archirivolto Design

**FIESTA**, a designer bar counter by <u>Archirivolto</u> for <u>VONDOM</u>: "design is beauty, harmony and freedom and cannot therefore be bound by strict, pre-established rules, nor can it only be seen as the privilege of social or cultural elite".



### Info

#### Description

Made of polyethylene resin by rotational moulding.100% Recyclable. Item suitable for indoor and outdoor use. Available in different finishes.

Weight: 60.2 Kg



FIESTA Curved counter

### Combinations









### Accessories

#### BLUETOOTH

Link your smartphone or tablet to the sound system via Bluetooth.

• TOP

HPL Solid Core Top

#### • SHELVES

#### • WHEELS

Includes castors for easy move

### Finishes

finishes BASIC Ref. 56002 white 2001 ecru 2003 tortora 2004 cream 2017 camel 2020 blue 2018 clay 2022 garnet 2015 brown 2008 green 2016 gray 2005 anthracite 2006 black 2002 ecru granite cream granite



ice 2101

Matt Polyethylene

#### LACQUERED Ref. 56002F

| white 3101 | ecru 3103  | tortora 3104 | cream 3117 | garnet 3113     |
|------------|------------|--------------|------------|-----------------|
| brown 3125 | green 3116 | blue 3118    | gray 3105  | anthracite 3106 |
|            |            |              |            |                 |

black 3102

#### Lacquered Poly