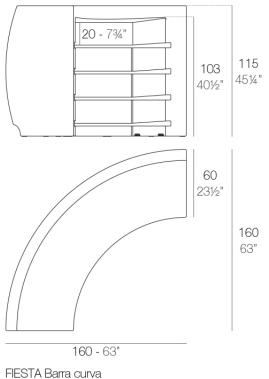

#### Description

Made of polyethylene resin by rotational moulding.100% Recyclable. Item suitable for indoor and outdoor use. Available in different finishes.

Weight: 60.2 Kg

FIESTA Curved counter