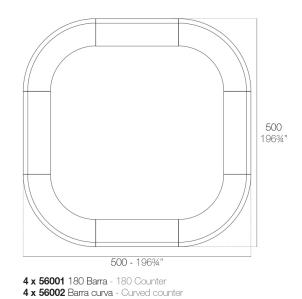

Products / Counters / Fiesta

# Fiesta curved bar

by Archirivolto Design

**FIESTA**, a designer bar counter by <u>Archirivolto</u> for <u>VONDOM</u>: "design is beauty, harmony and freedom and cannot therefore be bound by strict, pre-established rules, nor can it only be seen as the privilege of social or cultural elite".



### Info

#### Description

Made of polyethylene resin by rotational moulding.100% Recyclable. Item suitable for indoor and outdoor use. Available in different finishes.

Weight: 60.2 Kg



FIESTA Curved counter

### Combinations









### Accessories

#### BLUETOOTH

Link your smartphone or tablet to the sound system via Bluetooth.

• TOP

HPL Solid Core Top

#### • SHELVES

#### • WHEELS

Includes castors for easy move

### Finishes

finishes BASIC Ref. 56002 white 2001 ecru 2003 tortora 2004 cream 2017 camel 2020 blue 2018 clay 2022 garnet 2015 brown 2008 green 2016 gray 2005 anthracite 2006 black 2002 ecru granite cream granite



ice 2101

Matt Polyethylene

#### LACQUERED Ref. 56002F

| white 3101 | ecru 3103  | tortora 3104 | cream 3117 | garnet 3113     |
|------------|------------|--------------|------------|-----------------|
| brown 3125 | green 3116 | blue 3118    | gray 3105  | anthracite 3106 |
|            |            |              |            |                 |

black 3102

#### Lacquered Polyethy