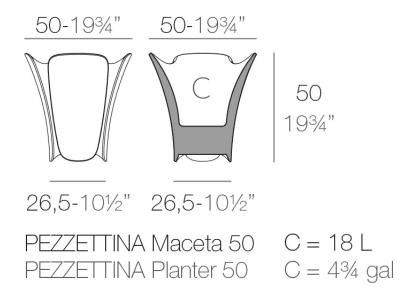

### Info

### Description

Pot made of polyethylene resin by rotational moulding. 100% Recyclable. Item suitable for indoor and outdoor use. Available in different finishes.

Weight: 5.02 Kg