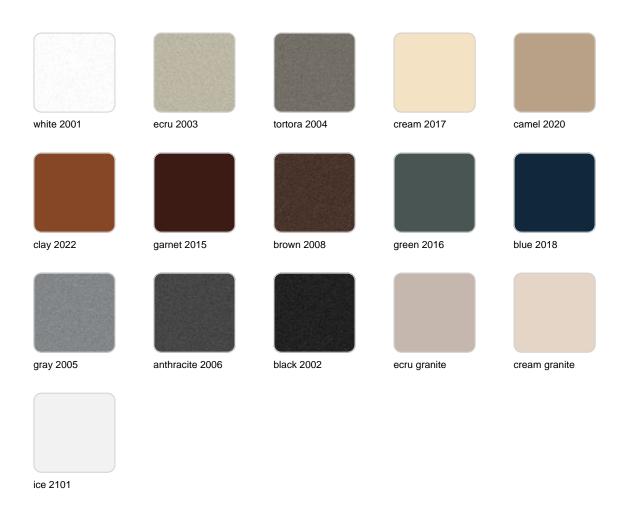

## **Finishes**

### finishes

#### BASIC Ref. 56006A

Matt Polyethylene

SELF-WATERING Ref. 56006R

Self-watering system included in all planters except those with basic finish

#### LACQUERED Ref. 56006F

Lacquered Polyethylene