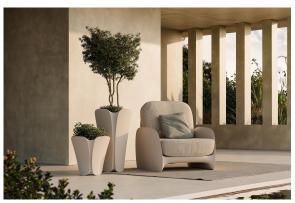

# Pezzettina planter 50x50x50

by Archirivolto Design

Pezzettina <u>modern outdoor furniture</u> collection is designed by <u>Archirivolto Design</u> for <u>Vondom</u>. The collection takes inspiration from nature and translates it into a unique and original products with fluid and expressive forms.

## **Ambients**