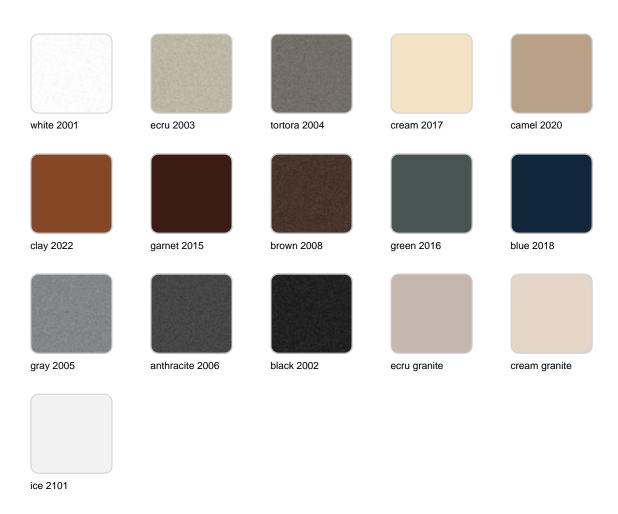

### **Finishes**

### finishes

#### BASIC Ref. 56007A

Matt Polyethylene

SELF-WATERING Ref. 56007R

Self-watering system included in all planters except those with basic finish