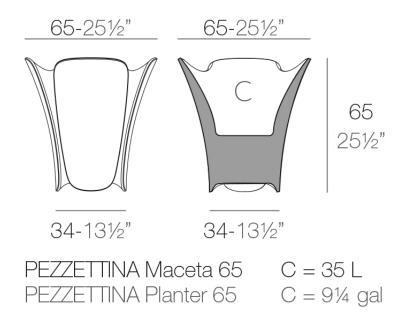

### Description

Pot made of polyethylene resin by rotational moulding. 100% Recyclable. Item suitable for indoor and outdoor use. Available in different finishes.

Weight: 8.03 Kg

#### BASIC Ref. 56007A

Matt Polyethylene

SELF-WATERING Ref. 56007R

Self-watering system included in all planters except those with basic finish