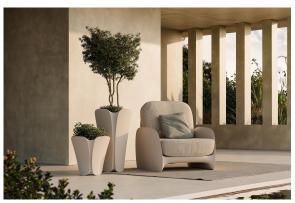

# Pezzettina planter 65x65x65

by Archirivolto Design

Pezzettina <u>modern outdoor furniture</u> collection is designed by <u>Archirivolto Design</u> for <u>Vondom</u>. The collection takes inspiration from nature and translates it into a unique and original products with fluid and expressive forms.

## **Ambients**