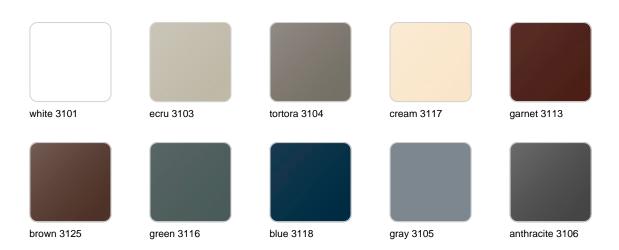

Products / Planters / Pezzettina Planter 85x85x85

# Pezzettina planter 85x85x85

by Archirivolto Design

Pezzettina <u>modern outdoor furniture</u> collection is designed by <u>Archirivolto Design</u> for <u>Vondom</u>. The collection takes inspiration from nature and translates it into a unique and original product with fluid and expressive forms.



### Info

### Description

Pot made of polyethylene resin by rotational moulding. 100% Recyclable. Item suitable for indoor and outdoor use. Available in different finishes.

Weight: 14 Kg



### **Finishes**

### finishes

#### BASIC Ref. 56008A



Matt Polyethylene

SELF-WATERING Ref. 56008R



Self-watering system included in all planters except those with basic finish

#### LACQUERED Ref. 56008F







Lacquered Polyethylene

### lighting

WHITE LED Ref. 56008W



ice 2101

White internally lit unit with LED technology. Available only in matte ice white finish.

RGBW LED Ref. 56008L



ice 2101

Unit with internal lighting with RGBW LED technology and remote control unit for switching colors. Available only in matte ice white finish. Remote control included.

RGBW LED DMX Ref. 56008D





Unit with internal lighting with RGBW LED technology and remote control unit for switching colors. Also controlLED by DMX-1024 (wireless), enabling communication between one or more products simultaneously via the DMX transmitter (not included). There are two options to choose from: Professional XLR DMX and Home WIFI DMX. (Remote control included). Optional battery

**RGBW LED BATTERY** Ref. 56008