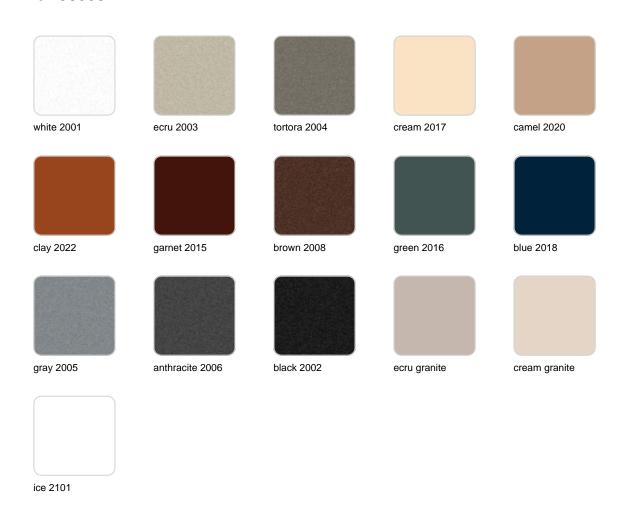

### **Finishes**

### finishes

#### BASIC Ref. 56008A

Matt Polyethylene

SELF-WATERING Ref. 56008R

Self-watering system included in all planters except those with basic finish