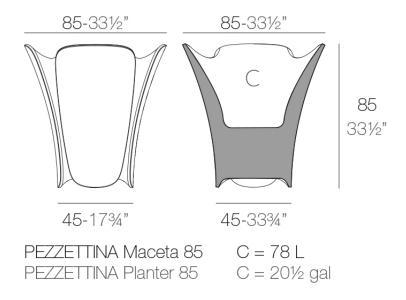

### Info

### Description

Pot made of polyethylene resin by rotational moulding. 100% Recyclable. Item suitable for indoor and outdoor use. Available in different finishes.

Weight: 14 Kg