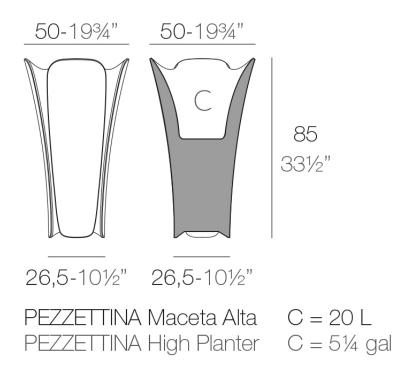

# Pezzettina planter 50x50x85

by Archirivolto Design

Pezzettina <u>modern outdoor furniture</u> collection is designed by <u>Archirivolto Design</u> for <u>Vondom</u>. The collection takes inspiration from nature and translates it into a unique and original products with fluid and expressive forms.

### Description

Pot made of polyethylene resin by rotational moulding. 100% Recyclable. Item suitable for indoor and outdoor use. Available in different finishes.

Weight: 8.03 Kg