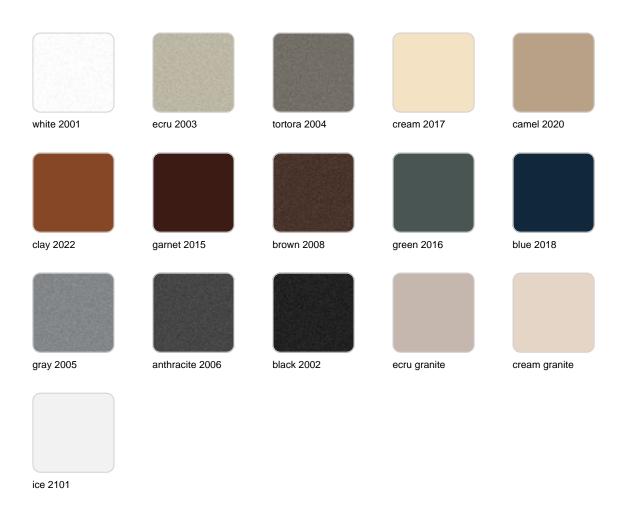

### **Finishes**

### finishes

#### BASIC Ref. 56009A

Matt Polyethylene

SELF-WATERING Ref. 56009R

Self-watering system included in all planters except those with basic finish