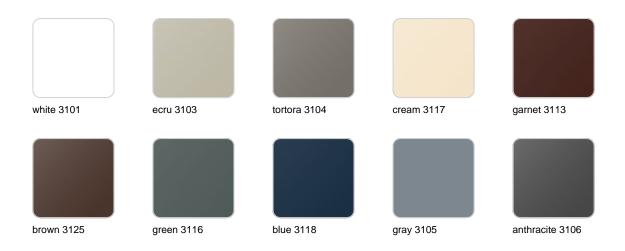

### **Finishes**

### finishes

#### LACQUERED Ref. 56009F

Lacquered Polyethylene