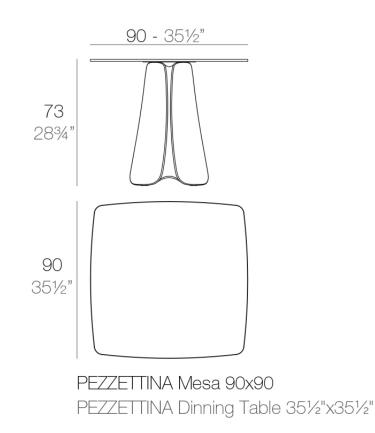

Products / Dining Tables / Pezzettina Table 90x90x73

# Pezzettina table 90x90x73

## Description

Made of polyethylene resin by rotational moulding.100% Recyclable. Item suitable for indoor and outdoor use. Available in different finishes.

Weight: 35.8 Kg