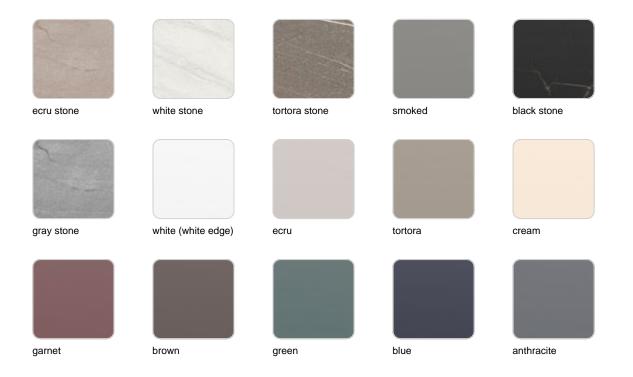

## Finishes

finishes BASIC Ref. 56014 white 2001 ecru 2003 tortora 2004 cream 2017 camel 2020 blue 2018 clay 2022 garnet 2015 brown 2008 green 2016 gray 2005 anthracite 2006 black 2002 ecru granite cream granite

### LACQUERED Ref. 56014F

| white 3101 | ecru 3103  | tortora 3104 | cream 3117 | garnet 3113     |
|------------|------------|--------------|------------|-----------------|
|            |            |              |            |                 |
| brown 3125 | green 3116 | blue 3118    | gray 3105  | anthracite 3106 |
|            |            |              |            |                 |