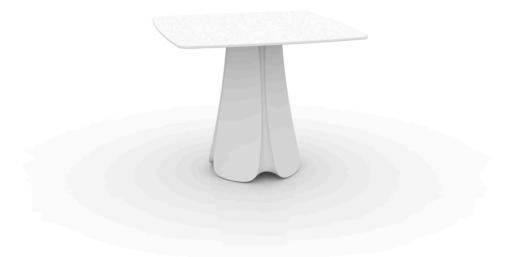

# Pezzettina table 90x90x73

## by Archirivolto Design

Pezzettina modern outdoor furniture collection is designed by <u>Archirivolto Design</u> for <u>Vondom</u>. The collection takes inspiration from nature and translates it into a unique and original products with fluid and expressive forms.

## Description

Made of polyethylene resin by rotational moulding.100% Recyclable. Item suitable for indoor and outdoor use. Available in different finishes.

Weight: 35.8 Kg