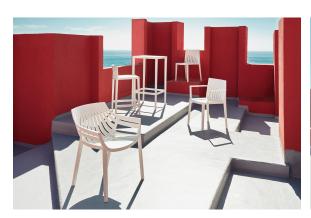

captures the subtle yet captivating details of this serene scene, allowing you to add a touch of coastal charm to your own outdoor spaces.

What truly sets this collection of modern outdoor furniture apart is its commitment to European design and production, ensuring quality craftsmanship and meticulous attention to detail. Each piece is crafted not only for visual appeal, but also for durability and comfort, making it perfect for enjoying your outdoor moments.



#### Info

#### Description

Made of injected polypropylene with fiber glass. Stackable. Available in several colors. Item suitable for indoor and outdoor use.

Weight: 5.76 Kg





### **Accessories**

• Fabric

Fabric

#### **Finishes**

#### finishes

BASIC PP Ref. 56015









Available in various colors

### **Ambients**