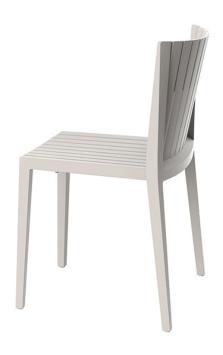

# Spritz chair

by Archirivolto Design

The Spritz collection of modern outdoor furniture, designed by <u>Archirivolto Design</u> for <u>Vondom</u>, is a beautiful blend of aesthetics and functionality. This remarkable collection is inspired by the image of **white wooden fences running along the beach**, creating perfectly aligned strips that evoke a sense of calm and order. The contemporary outdoor furniture in this collection captures the subtle yet captivating details of this serene scene, allowing you to add a touch of coastal charm to your own outdoor spaces.

#### Description

Made of injected polypropylene with fiber glass. Stackable. Available in several colors. Item suitable for indoor and outdoor use.

Weight: 5.01 Kg