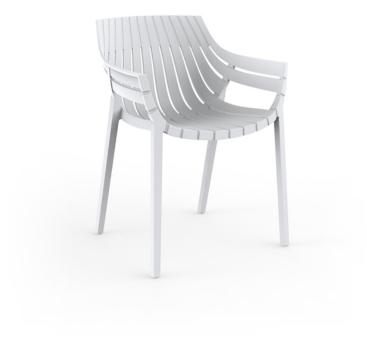

# Spritz armchair by Archirivolto Design

The Spritz collection of modern outdoor furniture, designed by <u>Archirivolto Design</u> for <u>Vondom</u>, is a beautiful blend of aesthetics and functionality. This remarkable collection is inspired by the image of **white wooden fences running along the beach**, creating perfectly aligned strips that evoke a sense of calm and order. The contemporary outdoor furniture in this collection captures the subtle yet captivating details of this serene scene, allowing you to add a touch of coastal charm to your own outdoor spaces.

What truly sets this collection of modern outdoor furniture apart is its commitment to European design and production, ensuring quality craftsmanship and meticulous attention to detail. Each piece is crafted not only for visual appeal, but also for durability and comfort, making it perfect for enjoying your outdoor moments.