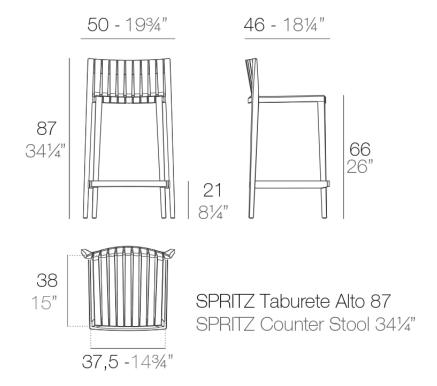

Products / Stools & Ottomans / Spritz Counter Stool 50x46x87

### Spritz counter stool 50x46x87

by Archirivolto Design

The Spritz collection of modern outdoor furniture, designed by <u>Archirivolto Design</u> for <u>Vondom</u>, is a beautiful blend of aesthetics and functionality. This remarkable collection is inspired by the image of **white wooden fences running along the beach**, creating perfectly aligned strips that evoke a sense of calm and order. The contemporary outdoor furniture in this collection captures the subtle yet captivating details of this serene scene, allowing you to add a touch of coastal charm to your own outdoor spaces.