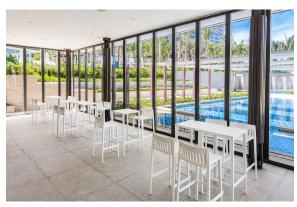

aptures the subtle yet captivating details of this serene scene, allowing you to add a touch of coastal charm to your own outdoor spaces.

What truly sets this collection of modern outdoor furniture apart is its commitment to European design and production, ensuring quality craftsmanship and meticulous attention to detail. Each piece is crafted not only for visual appeal, but also for durability and comfort, making it perfect for enjoying your outdoor moments.



#### Info

#### Description

Made of injected polypropylene with fiber glass. Stackable. Available in several colors. Item suitable for indoor and outdoor use.

Weight: 5.45 Kg





### **Accessories**

• Fabric

Fabric

#### **Finishes**

#### finishes

BASIC PP Ref. 56020



Available in various colors

black

### **Ambients**