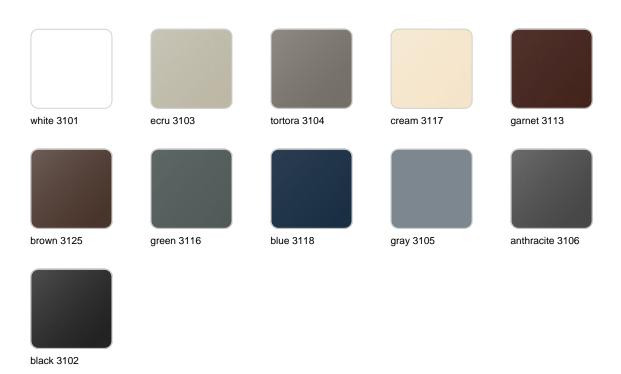

### **Finishes**

### finishes

### BASIC Ref. 56023

Matt Polyethylene

LACQUERED Ref. 56023F

Lacquered Polyethylene