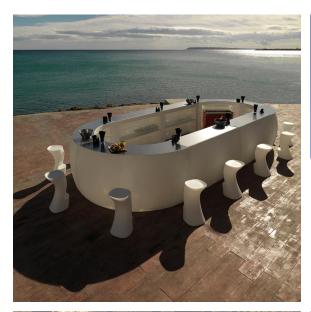

## **Combinations**

**4 x 56023** 120 Barra - 120 Counter **4 x 56002** Barra curva - Curved counter

2 x 56023 120 Barra - 120 Counter 4 x 56002 Barra curva - Curved counter

## **Ambients**