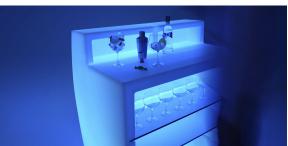

#### • TOP

**HPL Solid Core Top** 

#### • SHELVES

### lighting

WHITE LED Ref. 56023W

ice 2101

White internally lit unit with LED technology. Available only in matte ice white finish.

RGBW LED Ref. 56023L

Unit with internal lighting with RGBW LED technology and remote control unit for switching colors. Available only in matte ice white finish. Remote control included.