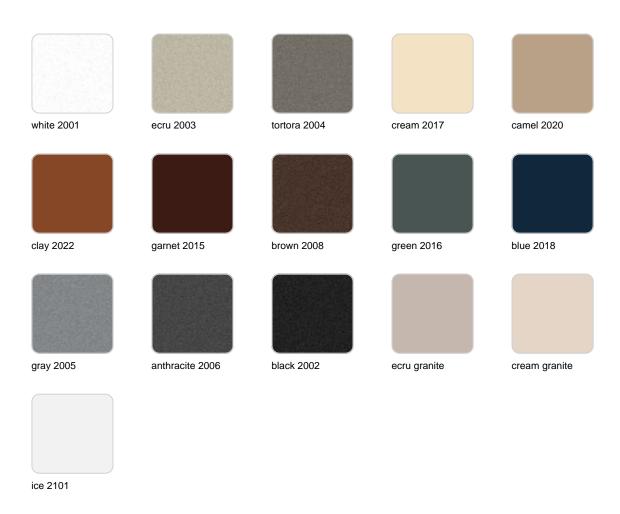

### **Finishes**

### finishes

### BASIC Ref. 56023

Matt Polyethylene

LACQUERED Ref. 56023F

Lacquered Polyethylene