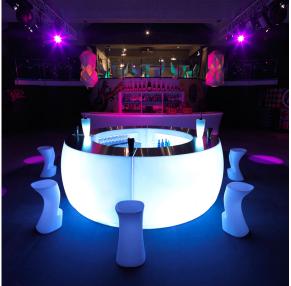

### lighting

WHITE LED Ref. 56023W

ice 2101

White internally lit unit with LED technology. Available only in matte ice white finish.

RGBW LED Ref. 56023L

Unit with internal lighting with RGBW LED technology and remote control unit for switching colors. Available only in matte ice white finish. Remote control included.

## **Ambients**