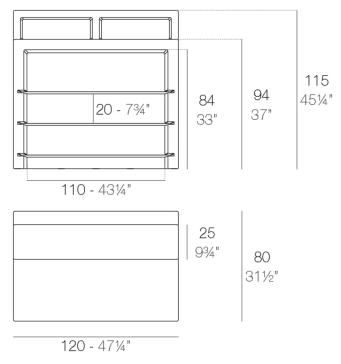

### Description

Made of polyethylene resin by rotational moulding.100% Recyclable. Item suitable for indoor and outdoor use. Available in different finishes.

Weight: 80.61 Kg

FIESTA 120 Barra FIESTA 120 Counter