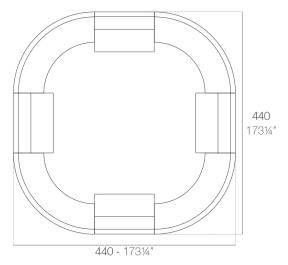

## **Combinations**

**4 x 56023** 120 Barra - 120 Counter **4 x 56002** Barra curva - Curved counter

2 x 56023 120 Barra - 120 Counter 4 x 56002 Barra curva - Curved counter