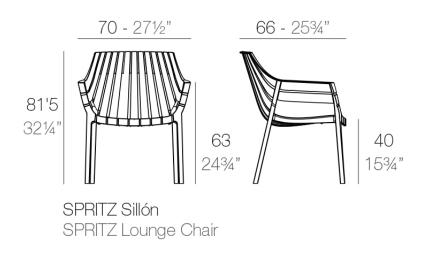

creating perfectly aligned strips that evoke a sense of calm and order. The contemporary outdoor furniture in this collection captures the subtle yet captivating details of this serene scene, allowing you to add a touch of coastal charm to your own outdoor spaces.

What truly sets this collection of modern outdoor furniture apart is its commitment to European design and production, ensuring quality craftsmanship and meticulous attention to detail. Each piece is crafted not only for visual appeal, but also for durability and comfort, making it perfect for enjoying your outdoor moments.

## **VOИDOM**



# **VOИDOM**

## Info

#### Description

Made of injected polypropylene with fiber glass. Stackable. Available in several colors. Item suitable for indoor and outdoor use.

Weight: 6.58 Kg





### Accessories

• Fabric Fabric

## **VOИDOM**

## **Finishes**

finishes BASIC PP Ref. 56024 white ecru tortora black

Available in various colors



## Ambients