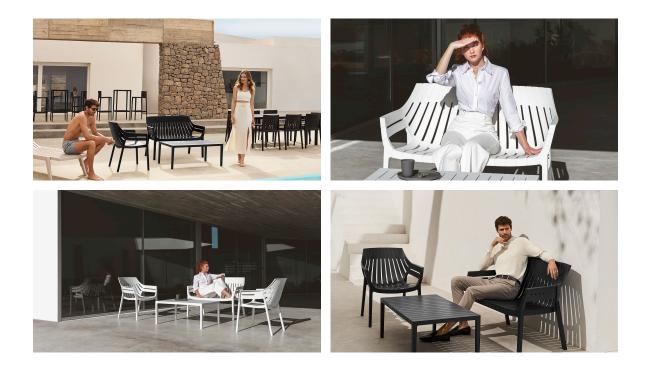

of this serene scene, allowing you to add a touch of coastal charm to your own outdoor spaces.

What truly sets this collection of modern outdoor furniture apart is its commitment to European design and production, ensuring quality craftsmanship and meticulous attention to detail. Each piece is crafted not only for visual appeal, but also for durability and comfort, making it perfect for enjoying your outdoor moments.

## **VOИDOM**



# **VOИDOM**

## Info

#### Description

Made of injected polypropylene with fiber glass. Stackable. Available in several colors. Item suitable for indoor and outdoor use.

Weight: 6.58 Kg





### Accessories

• Fabric Fabric

## **VOИDOM**

## **Finishes**

finishes BASIC PP Ref. 56024 white ecru tortora black

Available in various colors



## Ambients