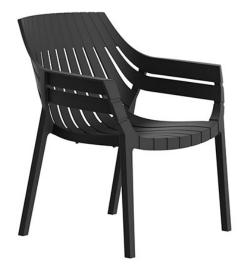

## Spritz lounge chair by Archirivolto Design

The Spritz collection of modern outdoor furniture, designed by <u>Archirivolto Design</u> for <u>Vondom</u>, is a beautiful blend of aesthetics and functionality. This remarkable collection is inspired by the image of **white wooden fences running along the beach**, creating perfectly aligned strips that evoke a sense of calm and order. The contemporary outdoor furniture in this collection captures the subtle yet captivating details of this serene scene, allowing you to add a touch of coastal charm to your own outdoor spaces.

#### Description

Made of injected polypropylene with fiber glass. Stackable. Available in several colors. Item suitable for indoor and outdoor use.

Weight: 6.58 Kg