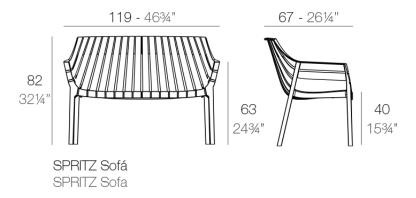

### Description

Made of injected polypropylene with fiber glass. Stackable. Available in several colors. Item suitable for indoor and outdoor use.

Weight: 12.36 Kg