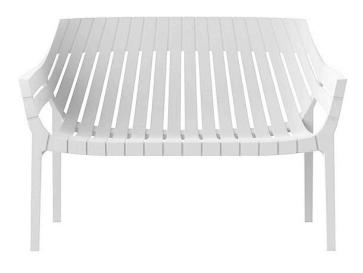

# Spritz sofa

by Archirivolto Design

The Spritz collection of modern outdoor furniture, designed by <u>Archirivolto Design</u> for <u>Vondom</u>, is a beautiful blend of aesthetics and functionality. This remarkable collection is inspired by the image of **white wooden fences running along the beach**, creating perfectly aligned strips that evoke a sense of calm and order. The contemporary outdoor furniture in this collection captures the subtle yet captivating details of this serene scene, allowing you to add a touch of coastal charm to your own outdoor spaces.

### Description

Made of injected polypropylene with fiber glass. Stackable. Available in several colors. Item suitable for indoor and outdoor use.

Weight: 12.36 Kg