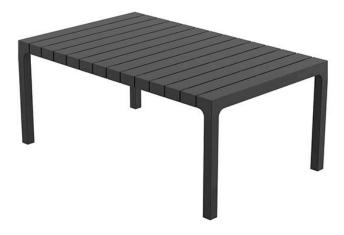

Products / Low Tables / Spritz Table Sofa 96x59x40

## Spritz table sofa 96x59x40

by Archirivolto Design

The Spritz collection of modern outdoor furniture, designed by <u>Archirivolto Design</u> for <u>Vondom</u>, is a beautiful blend of aesthetics and functionality. This remarkable collection is inspired by the image of **white wooden fences running along the beach**, creating perfectly aligned strips that evoke a sense of calm and order. The contemporary outdoor furniture in this collection captures the subtle yet captivating details of this serene scene, allowing you to add a touch of coastal charm to your own outdoor spaces.