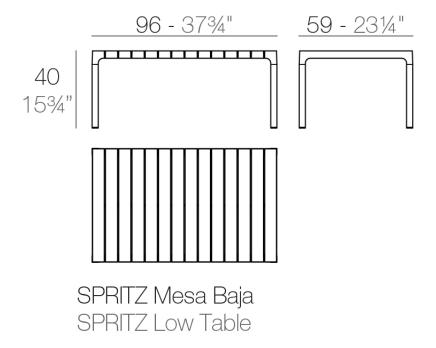

Products / Low Tables / Spritz Table Sofa 96x59x40

## Spritz table sofa 96x59x40

by Archirivolto Design

The Spritz collection of modern outdoor furniture, designed by <u>Archirivolto Design</u> for <u>Vondom</u>, is a beautiful blend of aesthetics and functionality. This remarkable collection is inspired by the image of **white wooden fences running along the beach**, creating perfectly aligned strips that evoke a sense of calm and order. The contemporary outdoor furniture in this collection captures the subtle yet captivating details of this serene scene, allowing you to add a touch of coastal charm to your own outdoor spaces.