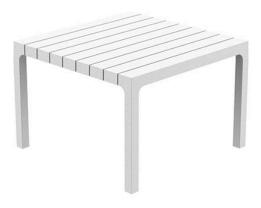

Products / Low Tables / Spritz Table 59x59x40

## Spritz table 59x59x40

by Archirivolto Design

The Spritz collection of modern outdoor furniture, designed by <u>Archirivolto Design</u> for <u>Vondom</u>, is a beautiful blend of aesthetics and functionality. This remarkable collection is inspired by the image of **white wooden fences running along the beach**, creating perfectly aligned strips that evoke a sense of calm and order. The contemporary outdoor furniture in this collection captures the subtle yet captivating details of this serene scene, allowing you to add a touch of coastal charm to your own outdoor spaces.