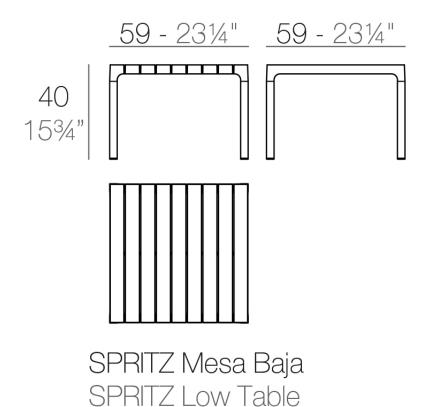

Products / Low Tables / Spritz Table 59x59x40

## Spritz table 59x59x40

by Archirivolto Design

The Spritz collection of modern outdoor furniture, designed by <u>Archirivolto Design</u> for <u>Vondom</u>, is a beautiful blend of aesthetics and functionality. This remarkable collection is inspired by the image of **white wooden fences running along the beach**, creating perfectly aligned strips that evoke a sense of calm and order. The contemporary outdoor furniture in this collection captures the subtle yet captivating details of this serene scene, allowing you to add a touch of coastal charm to your own outdoor spaces.

#### Description

Weight: 4.84 Kg