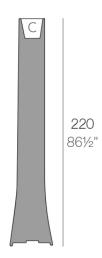

### Description

Pot made of polyethylene resin by rotational moulding. 100% Recyclable. Item suitable for indoor and outdoor use. Available in different finishes.

Weight: 27 Kg

41-161/4"

BONES Maceta 220 C = 4 L BONES Planter 220 C = 1 gal