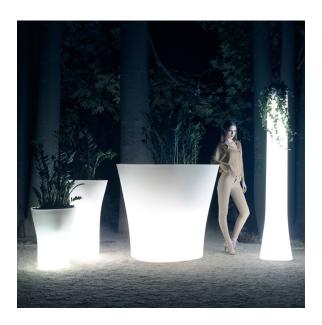

ncluded). There are two options to choose from: Professional XLR DMX and Home WIFI DMX. (Remote control included). Optional battery

**RGBW LED BATTERY** Ref. 57001Y



ice 2101

Unit with internal lighting with battery-powered RGBW LED technology. Includes charger and remote control for switching colors and charger. Available only in matte ice white finish.

**RGBW LED DMX BATTERY** 



Ref. 57001DY



ice 2101

Unit with internal lighting with RGBW LED technology and remote control unit for switching colors. Also controlLED by DMX-1024 (wireless), enabling communication between one or more products simultaneously via the DMX transmitter (not included). There are two options to choose from: Professional XLR DMX and Home WIFI DMX. (Remote control included).

# **VOUDOM**

## **Ambients**