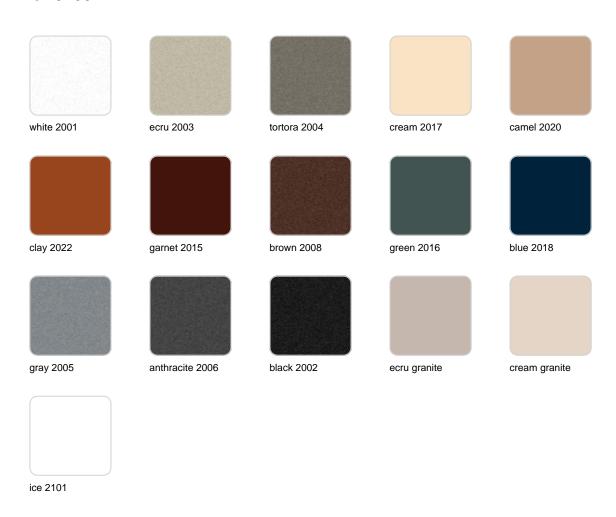

Products / Planters / Bones Planter 35x41x220

# Bones planter 35x41x220

by Ludovica + Roberto Palomba

Bones the elegant <u>designer planter</u> collection by the italian architects <u>Ludovica+Roberto Palomba for Vondom</u>.





## Info

### Description

Pot made of polyethylene resin by rotational moulding. 100% Recyclable. Item suitable for indoor and outdoor use. Available in different finishes.

Weight: 27 Kg





41-161/4"

BONES Maceta 220 C = 4 L BONES Planter 220 C = 1 gal

# **VOUDOM**

## **Finishes**

#### finishes

#### BASIC Ref. 57001A



Matt Polyethylene

LACQUERED Ref. 57001F

## **VOUDOM**



Lacquered Polyethylene

## lighting

WHITE LED Ref. 57001W



ice 2101

White internally lit unit with LED technology. Available only in matte ice white finish.

RGBW LED Ref. 57001L





Unit with internal lighting with RGBW LED technology and remote control unit for switching colors. Available only in matte ice white finish. Remote control included.

**RGBW LED DMX** Ref. 57001D



Unit with internal lighting with RGBW LED technology and remote control unit for switching colors. Also controlLED by DMX-1024 (wireless), enabling communication between one or more products simultaneously via the DMX transmitter (not included). There are two options to choose from: Professional XLR DMX and Home WIFI DMX. (Remote control included). O