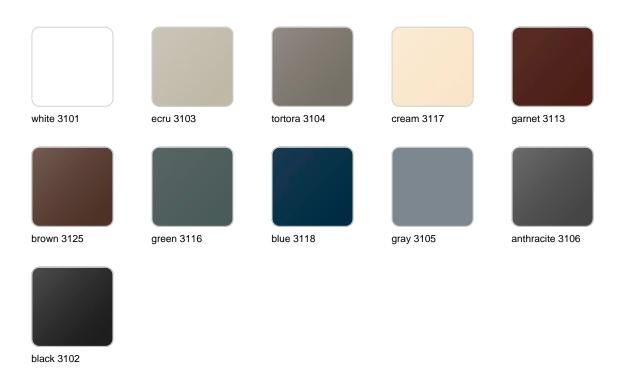

Products / Planters / Bones Planter 35x41x220

# Bones planter 35x41x220

by Ludovica + Roberto Palomba

Bones the elegant <u>designer planter</u> collection by the italian architects <u>Ludovica+Roberto Palomba for Vondom</u>.





## Info

### Description

Pot made of polyethylene resin by rotational moulding. 100% Recyclable. Item suitable for indoor and outdoor use. Available in different finishes.

Weight: 27 Kg





41-161/4"

BONES Maceta 220 C = 4 L BONES Planter 220 C = 1 gal

# **VOUDOM**

## **Finishes**

#### finishes

#### BASIC Ref. 57001A



Matt Polyethylene

LACQUERED Ref. 57001F

## **VOUDOM**



Lacquered Polyethylene

## lighting

WHITE LED Ref. 57001W



ice 2101

White internally lit unit with LED technology. Available only in matte ice white finish.

RGBW LED Ref. 57001L





Unit with internal lighting with RGBW LED technology and remote control unit for switching colors. Available only in matte ice white finish. Remote control included.

**RGBW LED DMX** Ref. 57001D



Unit with internal lighting with RGBW LED technology and remote control unit for switching colors. Also controlLED by DMX-1024 (wireless), enabling communication between one or more products simultaneously via the DMX transmitter (not included). There are two options to choose from: Professional XLR DMX and Home WIFI DMX. (Remote control included). Optional battery

**RGBW LED BATTERY** Ref. 57001Y



ice 21