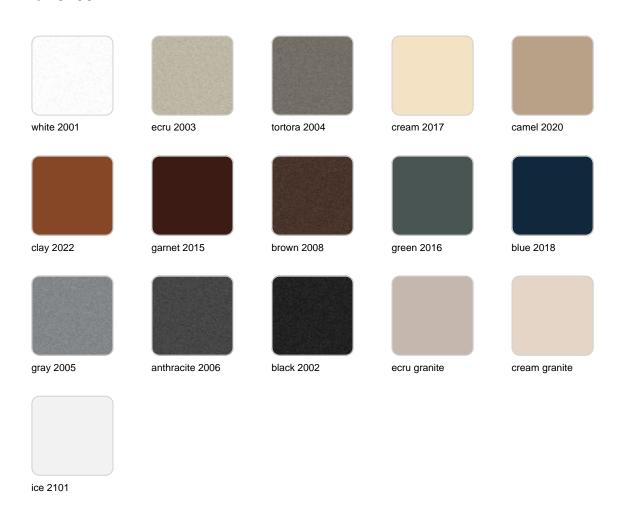

#### BASIC Ref. 57002A

Matt Polyethylene

SELF-WATERING Ref. 57002R

Self-watering system included in all planters except those with basic finish

#### LACQUERED Ref. 57002F

Lacquered Polyethylene