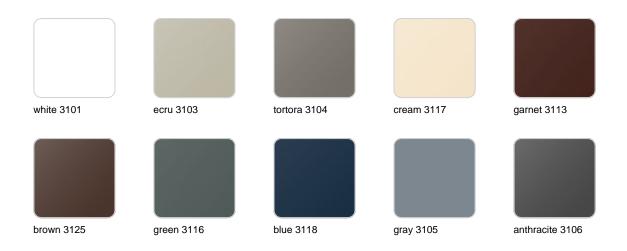

### lighting

WHITE LED Ref. 57002W

ice 2101

White internally lit unit with LED technology. Available only in matte ice white finish.

RGBW LED Ref. 57002L

ice 2101

Unit with internal lighting with RGBW LED technology and remote control unit for switching colors. Available only in matte ice white finish. Remote control included.

RGBW LED DMX Ref. 57002D

Unit with internal lighting with RGBW LED technology and remote control unit for switching colors. Also controlLED by DMX-1024 (wireless), enabling communication between one or more products simultaneously via the DMX transmitter (not included). There are two options to choose from: Professional XLR DMX and Home WIFI DMX. (Remote control included). Optional battery

RGBW LED BATTERY Ref. 57002Y

Unit with internal lighting with battery-powered RGBW LED technology. Includes charger and remote control for switching colors and charger. Available only in matte ice white finish.

RGBW LED DMX BATTERY Ref. 57002DY

ice 2101

Unit with internal lighting with RGBW LED technology and remote control unit for switching colors. Also controlLED by DMX-1024 (wireless), enabling communication between one or more products simultaneously via the DMX

transmitter (not included). There are two options to choose from: Professional XLR DMX and Home WIFI DMX. (Remote control included).