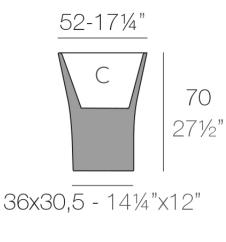

Products / Planters / Bones Planter 52x44x70

# Bones planter 52x44x70

by Ludovica + Roberto Palomba

Bones the elegant <u>designer planter</u> collection by the italian architects <u>Ludovica+Roberto Palomba for Vondom.</u>

### Description

Pot made of polyethylene resin by rotational moulding. 100% Recyclable. Item suitable for indoor and outdoor use. Available in different finishes.

Weight: 6 Kg

BONES Maceta 70 C = 29 LBONES Planter 70 C = 7% gal