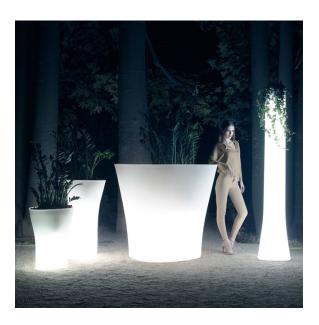

ly via the DMX transmitter (not included). There are two options to choose from: Professional XLR DMX and Home WIFI DMX. (Remote control included). Optional battery

RGBW LED BATTERY Ref. 57002Y



Unit with internal lighting with battery-powered RGBW LED technology. Includes charger and remote control for switching colors and charger. Available only in matte ice white finish.

RGBW LED DMX BATTERY Ref. 57002DY



ice 2101

Unit with internal lighting with RGBW LED technology and remote control unit for switching colors. Also controlLED by DMX-1024 (wireless), enabling communication between one or more products simultaneously via the DMX



transmitter (not included). There are two options to choose from: Professional XLR DMX and Home WIFI DMX. (Remote control included).

## **Ambients**