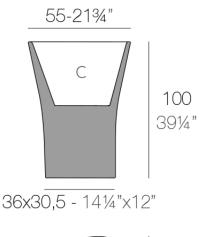

### Description

Pot made of polyethylene resin by rotational moulding. 100% Recyclable. Item suitable for indoor and outdoor use. Available in different finishes.

Weight: 8.51 Kg

BONES Maceta 100 C = 30,5 L BONES Planter 100 C = 8 gal