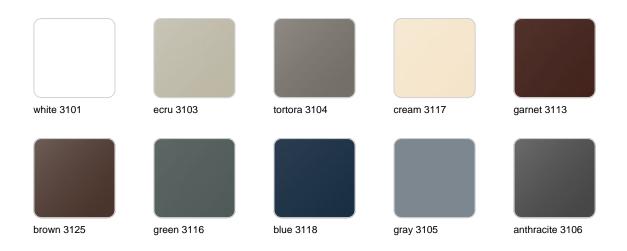

#### BASIC Ref. 57003A

Matt Polyethylene

SELF-WATERING Ref. 57003R

Self-watering system included in all planters except those with basic finish

#### LACQUERED Ref. 57003F

Lacquered Polyethylene