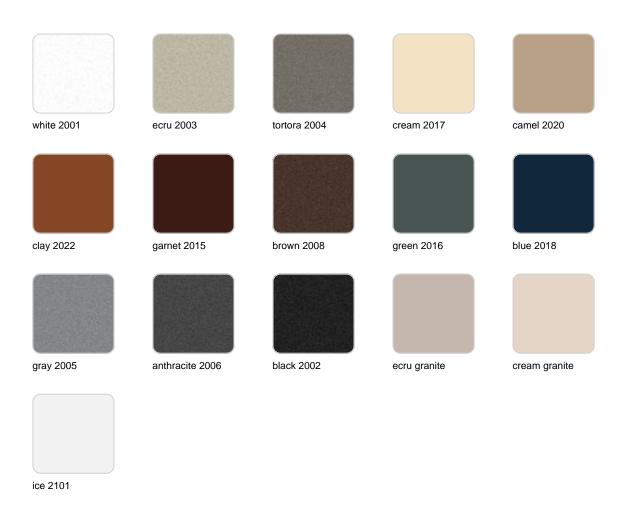

## **Finishes**

### finishes

#### BASIC Ref. 57003A

Matt Polyethylene

SELF-WATERING Ref. 57003R

Self-watering system included in all planters except those with basic finish

#### LACQUERED Ref. 57003F

Lacquered Polyethylene