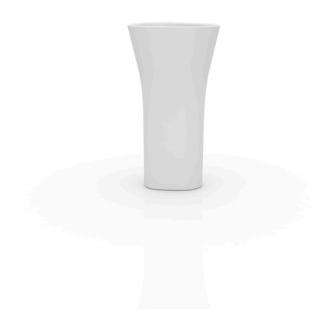

# Bones planter 46x55x100

by Ludovica + Roberto Palomba

Bones the elegant <u>designer planter</u> collection by the italian architects <u>Ludovica+Roberto Palomba for Vondom</u>.

### Description

Pot made of polyethylene resin by rotational moulding. 100% Recyclable. Item suitable for indoor and outdoor use. Available in different finishes.

Weight: 8.51 Kg

BONES Maceta 100 C = 30,5 L BONES Planter 100 C = 8 gal