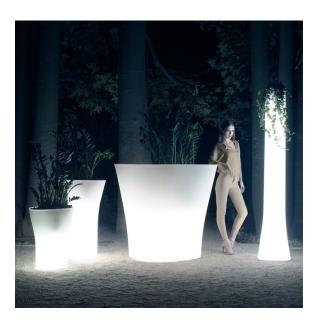

multaneously via the DMX transmitter (not included). There are two options to choose from: Professional XLR DMX and Home WIFI DMX. (Remote control included). Optional battery

RGBW LED BATTERY Ref. 57003Y



Unit with internal lighting with battery-powered RGBW LED technology. Includes charger and remote control for switching colors and charger. Available only in matte ice white finish.

RGBW LED DMX BATTERY Ref. 57003DY



Unit with internal lighting with RGBW LED technology and remote control unit for switching colors. Also controlLED by DMX-1024 (wireless), enabling communication between one or more products simultaneously via the DMX



transmitter (not included). There are two options to choose from: Professional XLR DMX and Home WIFI DMX. (Remote control included).

## **Ambients**