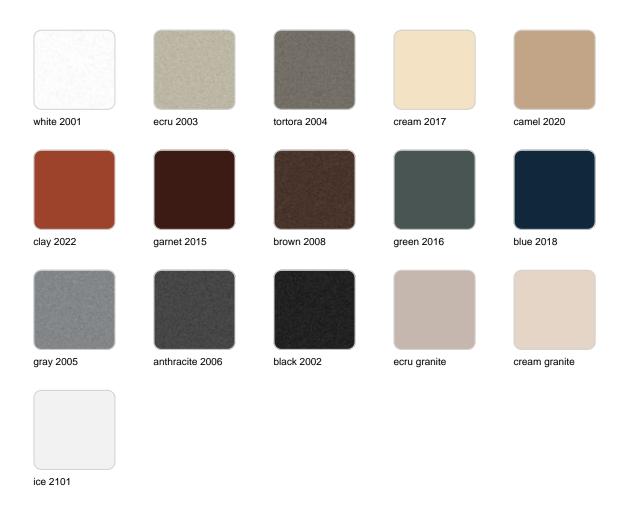

#### BASIC Ref. 57003A

Matt Polyethylene

SELF-WATERING Ref. 57003R

Self-watering system included in all planters except those with basic finish

#### LACQUERED Ref. 57003F

Lacquered Polyethylene