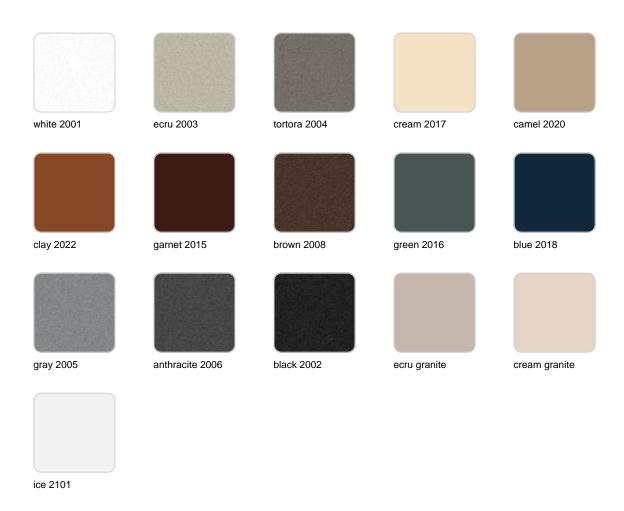

## **Finishes**

### finishes

#### BASIC Ref. 57004A

Matt Polyethylene

SELF-WATERING Ref. 57004R

Self-watering system included in all planters except those with basic finish

#### LACQUERED Ref. 57004F

Lacquered Polyethylene