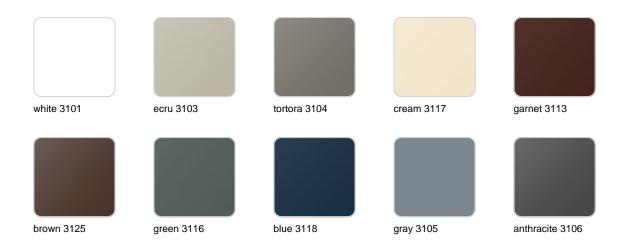

## **Finishes**

### finishes

#### BASIC Ref. 57004A

Matt Polyethylene

SELF-WATERING Ref. 57004R

Self-watering system included in all planters except those with basic finish

#### LACQUERED Ref. 57004F

Lacquered Polyethylene