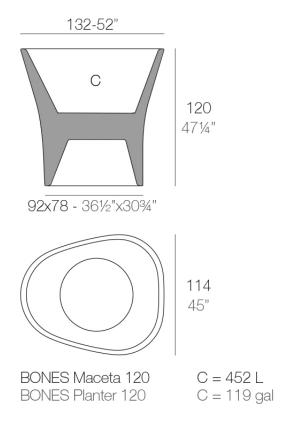

Products / Planters / Bones Planter 132x114x120

## Description

Pot made of polyethylene resin by rotational moulding. 100% Recyclable. Item suitable for indoor and outdoor use. Available in different finishes.

Weight: 44.01 Kg