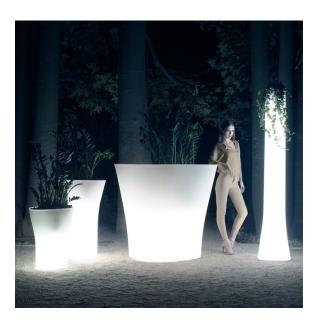

he DMX transmitter (not included). There are two options to choose from: Professional XLR DMX and Home WIFI DMX. (Remote control included). Optional battery

**RGBW LED BATTERY** Ref. 57004Y



Unit with internal lighting with battery-powered RGBW LED technology. Includes charger and remote control for switching colors and charger. Available only in matte ice white finish.

**RGBW LED DMX BATTERY** Ref. 57004DY



ice 2101

Unit with internal lighting with RGBW LED technology and remote control unit for switching colors. Also controlLED by DMX-1024 (wireless), enabling communication between one or more products simultaneously via the DMX



transmitter (not included). There are two options to choose from: Professional XLR DMX and Home WIFI DMX. (Remote control included).

## **Ambients**