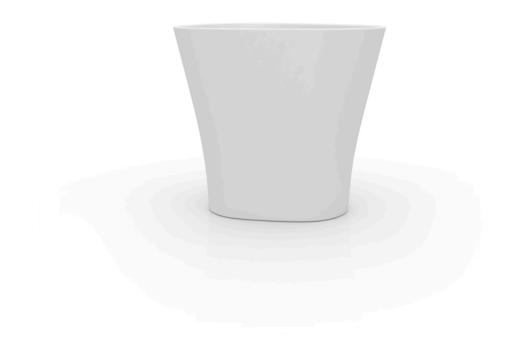

# Bones planter 132x114x120

by Ludovica + Roberto Palomba

Bones the elegant <u>designer planter</u> collection by the italian architects <u>Ludovica+Roberto Palomba for Vondom.</u>

## Description

Pot made of polyethylene resin by rotational moulding. 100% Recyclable. Item suitable for indoor and outdoor use. Available in different finishes.

Weight: 44.01 Kg