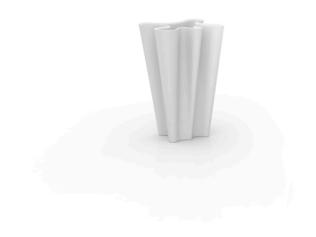

# Bye-bye planter 42x40x70

by Harry-Paul

Bye-bye vase designed by Harry Paul and Camila Vega for Vondom.

### Description

Made of polyethylene resin by rotational moulding. 100% Recyclable. Item suitable for indoor and outdoor use. Available in different finishes.

Weight: 6 Kg

BYE-BYE Maceta 70 
$$C = 10 L$$
  
BYE-BYE Planter 70  $C = 2\%$  gal