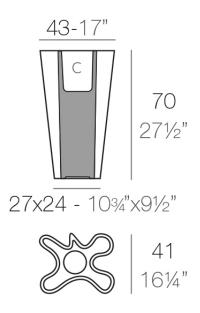

### Info

### Description

Made of polyethylene resin by rotational moulding. 100% Recyclable. Item suitable for indoor and outdoor use. Available in different finishes.

Weight: 6 Kg

BYE-BYE Maceta 70 
$$C = 10 L$$
  
BYE-BYE Planter 70  $C = 2\%$  gal