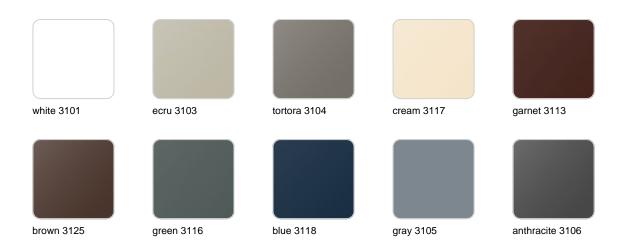

## **Finishes**

### finishes

#### LACQUERED Ref. 58003F

Lacquered Polyethylene