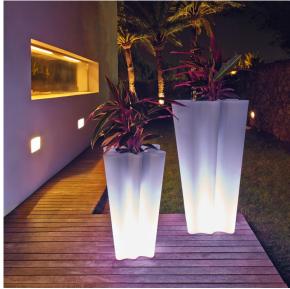

## **Ambients**

### lighting

WHITE LED Ref. 58003W

ice 2101

White internally lit unit with LED technology. Available only in matte ice white finish.

RGBW LED Ref. 58003L

ice 2101

Unit with internal lighting with RGBW LED technology and remote control unit for switching colors. Available only in matte ice white finish. Remote control included.