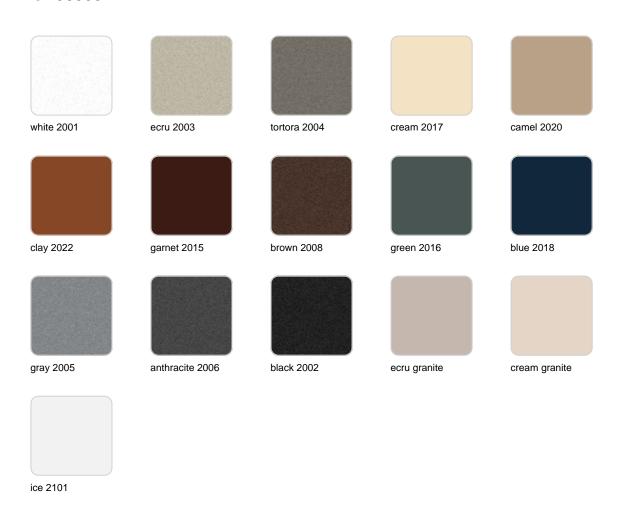

## **Finishes**

### finishes

#### BASIC Ref. 58003A

Matt Polyethylene

SELF-WATERING Ref. 58003R

Self-watering system included in all planters except those with basic finish

#### LACQUERED Ref. 58003F

Lacquered Polyethylene

### lighting

WHITE LED Ref. 58003W

ice 2101

White internally lit unit with LED technology. Available only in matte ice white finish.

RGBW LED Ref. 58003L

ice 2101

Unit with internal lighting with RGBW LED technology and remote control unit for switching colors. Available only in matte ice white finish. Remote control included.