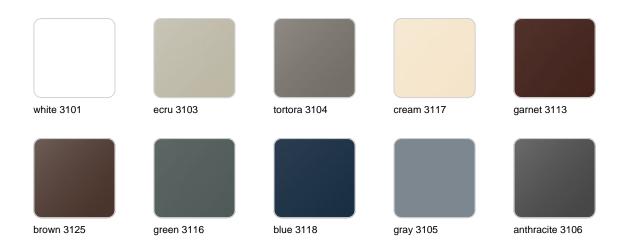

## **Finishes**

### finishes

#### BASIC Ref. 58004A

Matt Polyethylene

SELF-WATERING Ref. 58004R

Self-watering system included in all planters except those with basic finish

#### LACQUERED Ref. 58004F

Lacquered Polyethylene