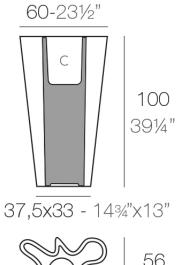

### Description

Made of polyethylene resin by rotational moulding. 100% Recyclable. Item suitable for indoor and outdoor use. Available in different finishes.

Weight: 12 Kg

BYE-BYE Maceta 100 C = 15 LBYE-BYE Planter 100 C = 4 gal