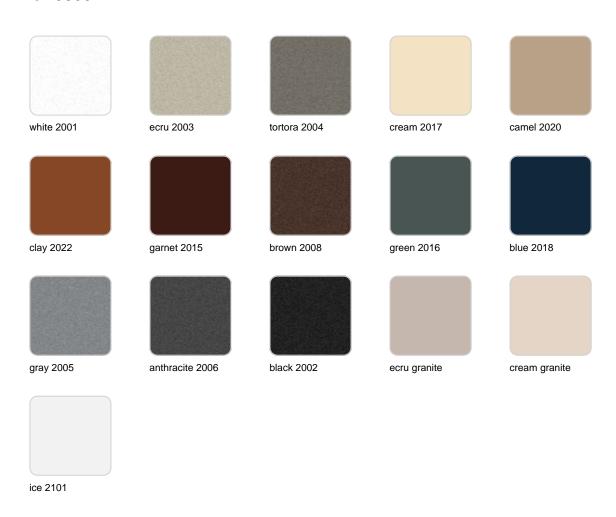

## **Finishes**

### finishes

#### BASIC Ref. 58004A

Matt Polyethylene

SELF-WATERING Ref. 58004R

Self-watering system included in all planters except those with basic finish

#### LACQUERED Ref. 58004F

Lacquered Polyethylene