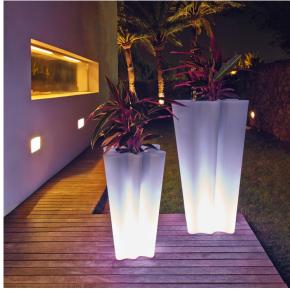

ltaneously via the DMX transmitter (not included). There are two options to choose from: Professional XLR DMX and Home WIFI DMX. (Remote control included). Optional battery

RGBW LED BATTERY Ref. 58004Y



Unit with internal lighting with battery-powered RGBW LED technology. Includes charger and remote control for switching colors and charger. Available only in matte ice white finish.

RGBW LED DMX BATTERY Ref. 58004DY



Unit with internal lighting with RGBW LED technology and remote control unit for switching colors. Also controlLED by DMX-1024 (wireless), enabling communication between one or more products simultaneously via the DMX



transmitter (not included). There are two options to choose from: Professional XLR DMX and Home WIFI DMX. (Remote control included).

## **Ambients**