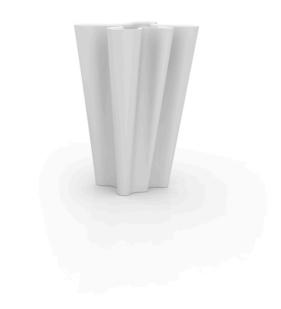

# Bye-bye planter 60x56x100

by Harry-Paul

Bye-bye vase designed by Harry Paul and Camila Vega for Vondom.

### Description

Made of polyethylene resin by rotational moulding. 100% Recyclable. Item suitable for indoor and outdoor use. Available in different finishes.

Weight: 12 Kg

BYE-BYE Maceta 100 C = 15 LBYE-BYE Planter 100 C = 4 gal