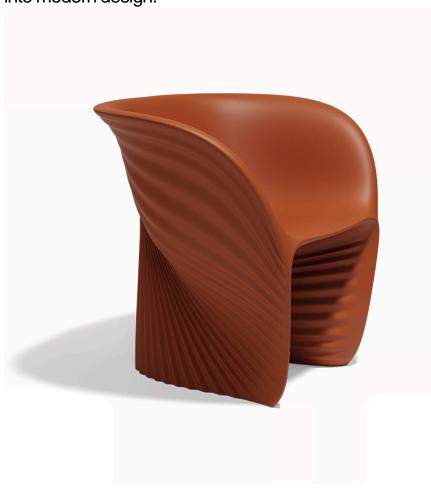

# Biophilia lounge chair

by Ross Lovegrove

The Biophilia furniture design collection, by <u>Ross Lovegrove</u>, opens up a fresh path in design that initiates a dialogue among time, shape, and space. It merges the pioneering natural design of <u>Antonio Gaudí's Sagrada Familia</u>, <u>VONDOM</u>'s adeptness in advanced rotational moulding technology, and the current line of research on digital transference into modern design.

### Description

Made of polyethylene resin by rotational moulding. 100% Recyclable. Item suitable for indoor and outdoor use. Available in different finishes.

Weight: 15 Kg