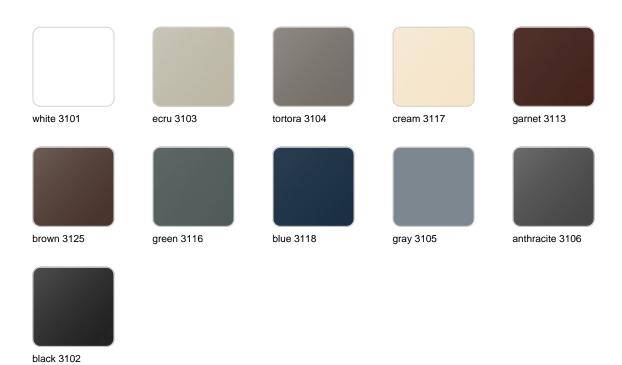

### **Finishes**

#### finishes

#### BASIC Ref. 59002

Matt Polyethylene

LACQUERED Ref. 59002F

Lacquered Polyethylene

TWO-TONE LACQUERED Ref. 59002FP

black 2002

Two-tone lacquered Polyethylene