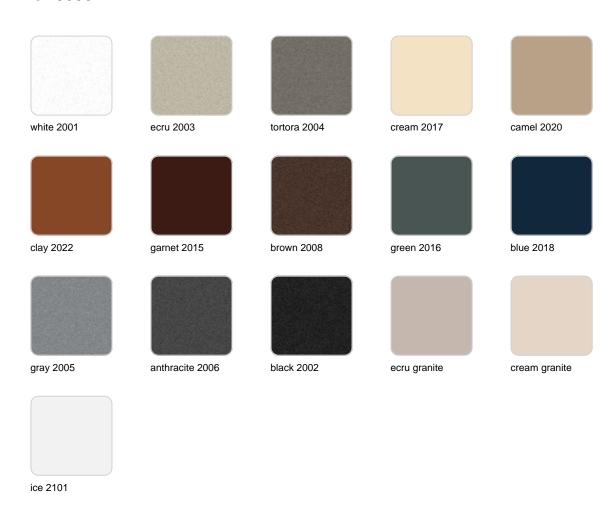

### **Finishes**

#### finishes

#### BASIC Ref. 59002

Matt Polyethylene

LACQUERED Ref. 59002F

Lacquered Polyethylene

TWO-TONE LACQUERED Ref. 59002FP

black 2002

Two-tone lacquered Polyethylene