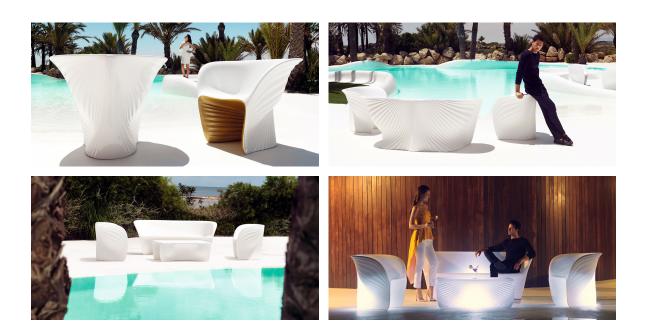

# Biophilia lounge chair

by Ross Lovegrove

The Biophilia furniture design collection, by <u>Ross Lovegrove</u>, opens up a fresh path in design that initiates a dialogue among time, shape, and space. It merges the pioneering natural design of <u>Antonio Gaudí's Sagrada Familia</u>, <u>VONDOM</u>'s adeptness in advanced rotational moulding technology, and the current line of research on digital transference into modern design.

## **Ambients**