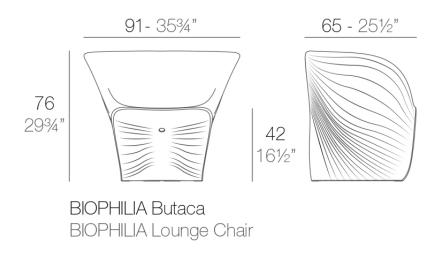

Products / Lounge Chairs / Biophilia Lounge Chair

### Description

Made of polyethylene resin by rotational moulding. 100% Recyclable. Item suitable for indoor and outdoor use. Available in different finishes.

Weight: 15 Kg