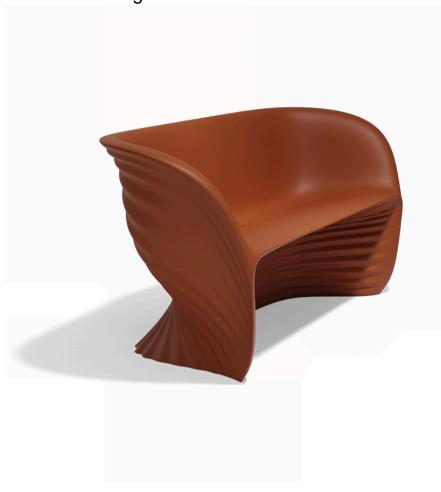

## Biophilia sofa

by Ross Lovegrove

The Biophilia furniture design collection, by <u>Ross Lovegrove</u>, opens up a fresh path in design that initiates a dialogue among time, shape, and space. It merges the pioneering natural design of <u>Antonio Gaudí's Sagrada Familia</u>, <u>VONDOM</u>'s adeptness in advanced rotational moulding technology, and the current line of research on digital transference into modern design.

### Description

Made of polyethylene resin by rotational moulding. 100% Recyclable. Item suitable for indoor and outdoor use. Available in different finishes.

Weight: 30.89 Kg