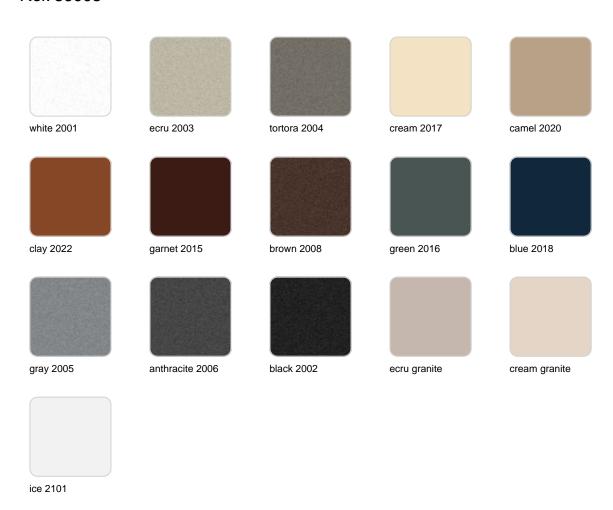

### **Finishes**

#### finishes

#### BASIC Ref. 59003

Matt Polyethylene

LACQUERED Ref. 59003F

Lacquered Polyethylene

TWO-TONE LACQUERED Ref. 59003FP

black 2002

Two-tone lacquered Polyethylene