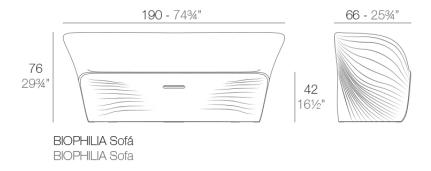

### Description

Made of polyethylene resin by rotational moulding. 100% Recyclable. Item suitable for indoor and outdoor use. Available in different finishes.

Weight: 30.89 Kg