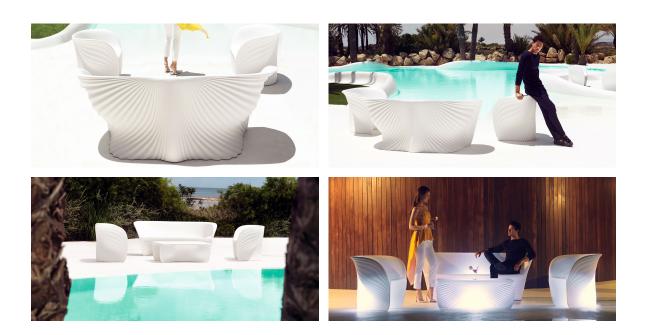

## Biophilia sofa

by Ross Lovegrove

The Biophilia furniture design collection, by <u>Ross Lovegrove</u>, opens up a fresh path in design that initiates a dialogue among time, shape, and space. It merges the pioneering natural design of <u>Antonio Gaudí's Sagrada Familia</u>, <u>VONDOM</u>'s adeptness in advanced rotational moulding technology, and the current line of research on digital transference into modern design.

### Description

Made of polyethylene resin by rotational moulding. 100% Recyclable. Item suitable for indoor and outdoor use. Available in different finishes.

Weight: 30.89 Kg

## **Ambients**