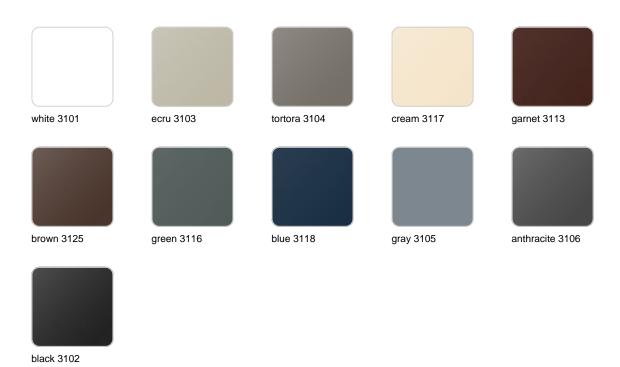

### **Finishes**

#### finishes

#### BASIC Ref. 59003

Matt Polyethylene

LACQUERED Ref. 59003F

Lacquered Polyethylene

TWO-TONE LACQUERED Ref. 59003FP

black 2002

Two-tone lacquered Polyethylene