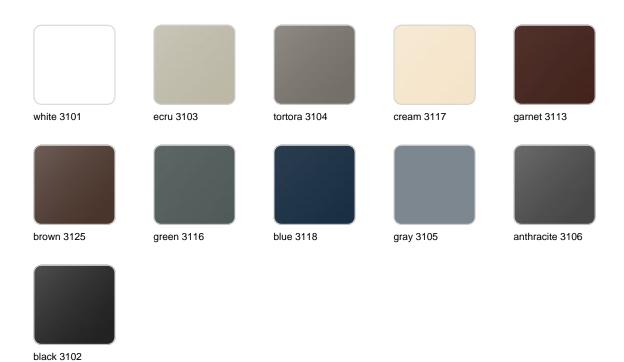

#### BASIC Ref. 59004

Matt Polyethylene

LACQUERED Ref. 59004F

Lacquered Polyethylene

TWO-TONE LACQUERED Ref. 59004FP

black 2002

Two-tone lacquered Polyethylene