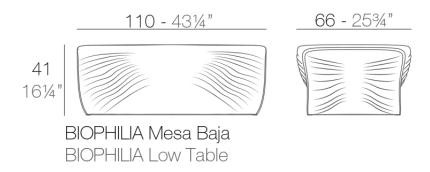

### Description

Made of polyethylene resin by rotational moulding. 100% Recyclable. Item suitable for indoor and outdoor use. Available in different finishes.

Weight: 15 Kg