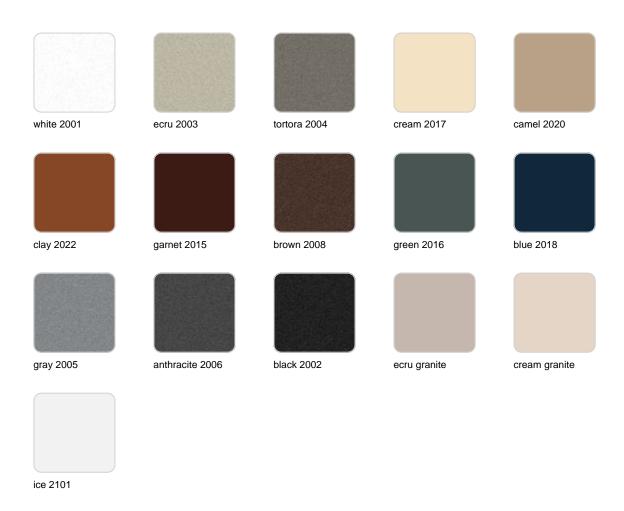

#### BASIC Ref. 59004

Matt Polyethylene

LACQUERED Ref. 59004F

Lacquered Polyethylene

TWO-TONE LACQUERED Ref. 59004FP

black 2002

Two-tone lacquered Polyethylene