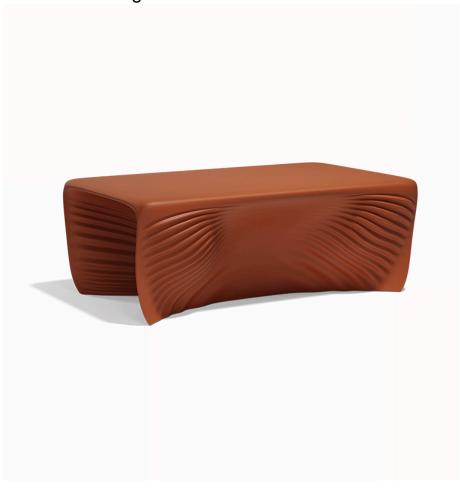

# Biophilia coffee table 101x67x

by Ross Lovegrove

The Biophilia furniture design collection, by <u>Ross Lovegrove</u>, opens up a fresh path in design that initiates a dialogue among time, shape, and space. It merges the pioneering natural design of <u>Antonio Gaudí's Sagrada Familia</u>, <u>VONDOM</u>'s adeptness in advanced rotational moulding technology, and the current line of research on digital transference into modern design.

### Description

Made of polyethylene resin by rotational moulding. 100% Recyclable. Item suitable for indoor and outdoor use. Available in different finishes.

Weight: 15 Kg