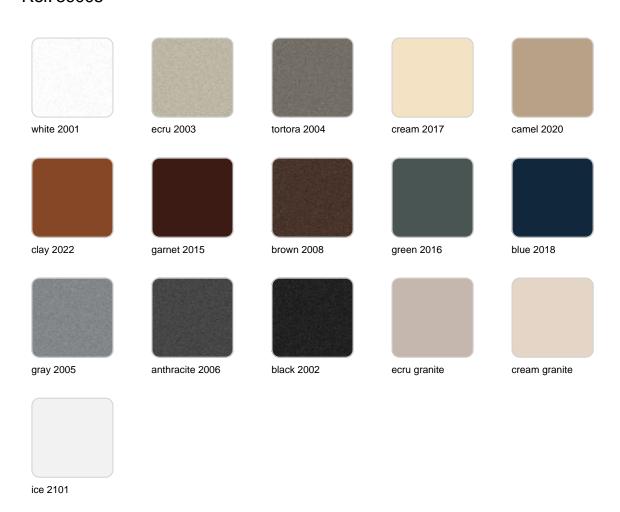

### BASIC Ref. 59005

Matt Polyethylene

LACQUERED Ref. 59005F

Lacquered Polyethylene