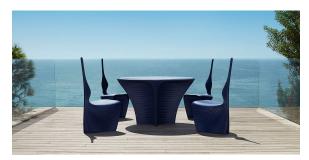

# Biophilia table ø120×72

by Ross Lovegrove

The Biophilia furniture design collection, by <u>Ross Lovegrove</u>, opens up a fresh path in design that initiates a dialogue among time, shape, and space. It merges the pioneering natural design of <u>Antonio Gaudí's Sagrada Familia</u>, <u>VONDOM</u>'s adeptness in advanced rotational moulding technology, and the current line of research on digital transference into modern design.

## **Ambients**