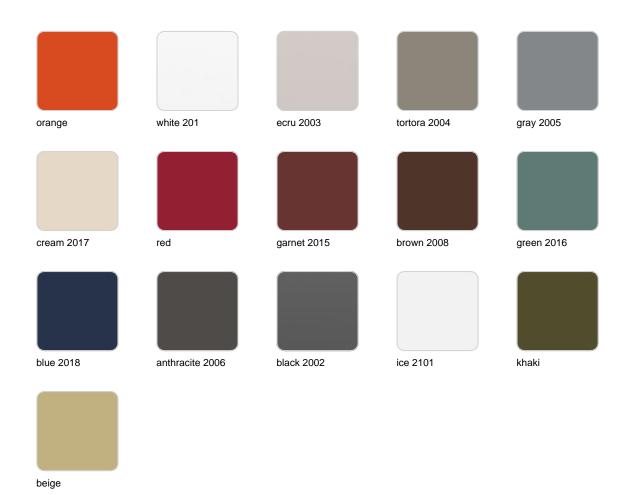

## **Finishes**

### finishes

### BASIC Ref. 59005

Matt Polyethylene

LACQUERED Ref. 59005F

Lacquered Polyethylene

### lighting

WHITE LED Ref. 59005W

ice 2101

White internally lit unit with LED technology. Available only in matte ice white finish.

RGBW LED Ref. 59005L

Unit with internal lighting with RGBW LED technology and remote control unit for switching colors. Available only in matte ice white finish. Remote control included.