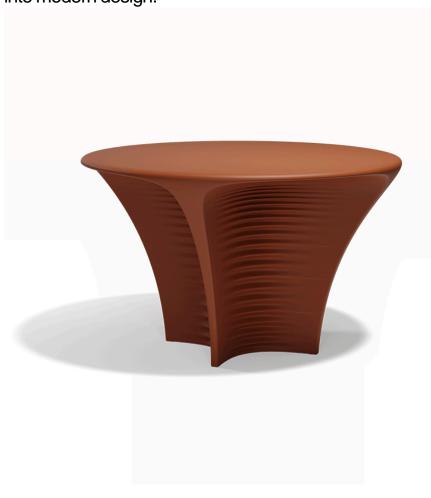

# Biophilia table ø120×72

by Ross Lovegrove

The Biophilia furniture design collection, by <u>Ross Lovegrove</u>, opens up a fresh path in design that initiates a dialogue among time, shape, and space. It merges the pioneering natural design of <u>Antonio Gaudí's Sagrada Familia</u>, <u>VONDOM</u>'s adeptness in advanced rotational moulding technology, and the current line of research on digital transference into modern design.

### Description

Made of polyethylene resin by rotational moulding. 100% Recyclable. Item suitable for indoor and outdoor use. Available in different finishes.

Weight: 59.69 Kg