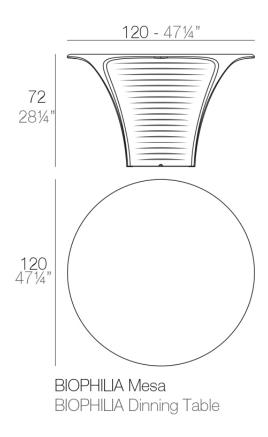

### Description

Made of polyethylene resin by rotational moulding. 100% Recyclable. Item suitable for indoor and outdoor use. Available in different finishes.

Weight: 59.69 Kg