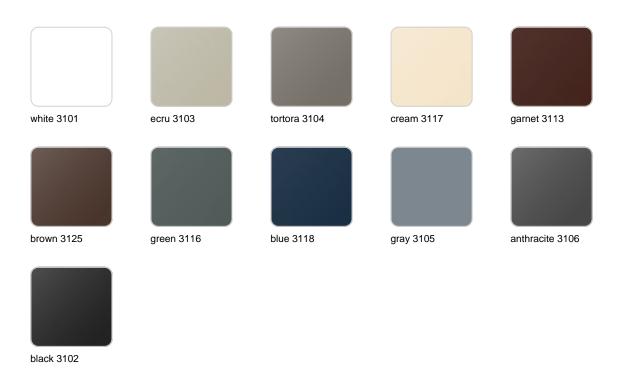

### BASIC Ref. 59005

Matt Polyethylene

LACQUERED Ref. 59005F

Lacquered Polyethylene