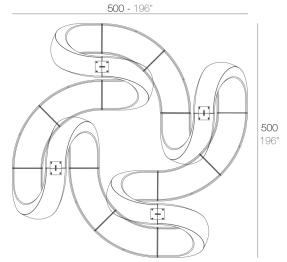

### **Combinations**

4 x 60007 AND - AND 8 x 60006 AND Banco - AND Bench

2 x 60007 AND - AND 8 x 60006 AND Banco - AND Bench