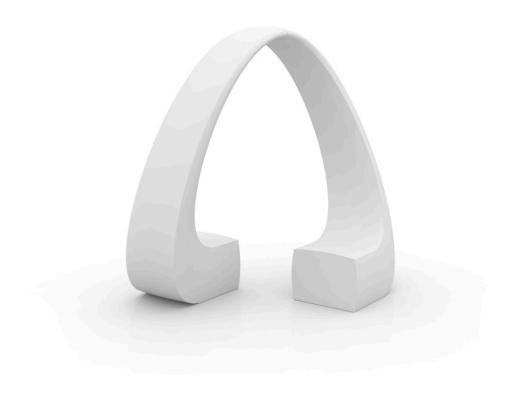

## And 218x185x234

by Fabio Novembre

The And Collection outdoor design bench, by <u>Fabio Novembre</u> for <u>Vondom</u>, is a spatial masterpiece that slices through the air, evoking emotional turbulence for anyone who experiences it.

#### Description

Made of polyethylene resin by rotational moulding.100% Recyclable. Item suitable for indoor and outdoor use. Available in different finishes.

Weight: 87.22 Kg