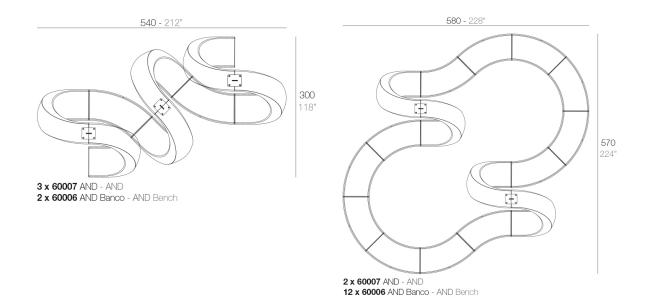

### **Combinations**

4 x 60007 AND - AND 8 x 60006 AND Banco - AND Bench

2 x 60007 AND - AND 8 x 60006 AND Banco - AND Bench