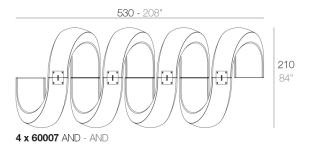

### **Combinations**

4 x 60007 AND - AND 8 x 60006 AND Banco - AND Bench

2 x 60007 AND - AND 8 x 60006 AND Banco - AND Bench