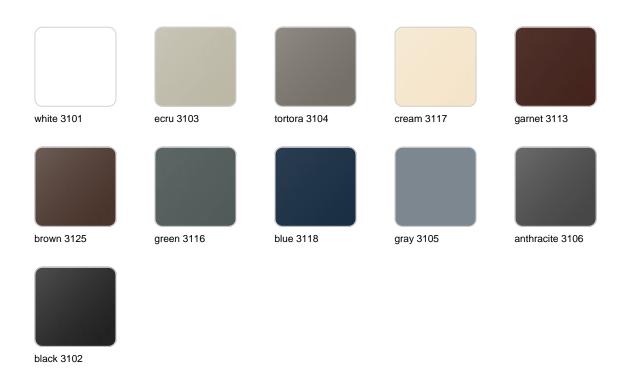

#### BASIC Ref. 60007

Matt Polyethylene

LACQUERED Ref. 60007F

Lacquered Polyethylene