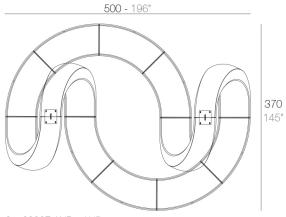

### **Combinations**

4 x 60007 AND - AND 8 x 60006 AND Banco - AND Bench

2 x 60007 AND - AND 8 x 60006 AND Banco - AND Bench