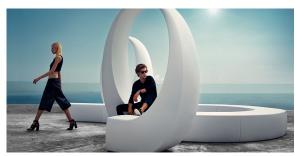

## And 218x185x234

by Fabio Novembre

The And Collection outdoor design bench, by <u>Fabio Novembre</u> for <u>Vondom</u>, is a spatial masterpiece that slices through the air, evoking emotional turbulence for anyone who experiences it.

#### BASIC Ref. 60007

Matt Polyethylene

LACQUERED Ref. 60007F

Lacquered Polyethylene