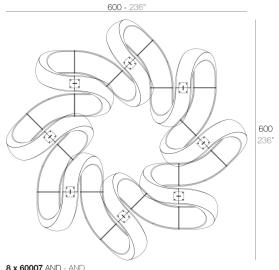

### **Combinations**

4 x 60007 AND - AND 8 x 60006 AND Banco - AND Bench

2 x 60007 AND - AND 8 x 60006 AND Banco - AND Bench