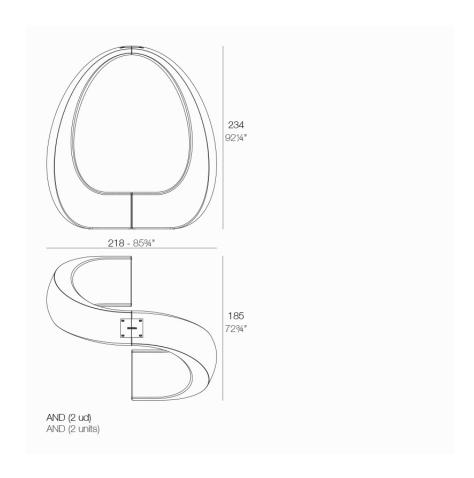

Products / Benches / And 218x185x234

### **Combinations**

4 x 60007 AND - AND 8 x 60006 AND Banco - AND Bench

2 x 60007 AND - AND 8 x 60006 AND Banco - AND Bench