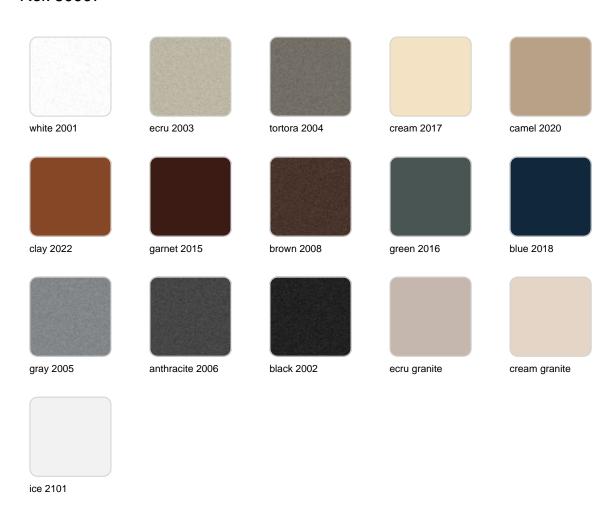

#### BASIC Ref. 60007

Matt Polyethylene

LACQUERED Ref. 60007F

Lacquered Polyethylene