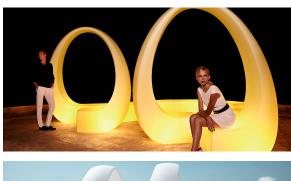

## And 218x185x234

by Fabio Novembre

The And Collection outdoor design bench, by <u>Fabio Novembre</u> for <u>Vondom</u>, is a spatial masterpiece that slices through the air, evoking emotional turbulence for anyone who experiences it.

#### lighting

WHITE LED Ref. 60007W

ice 2101

White internally lit unit with LED technology. Available only in matte ice white finish.

RGBW LED Ref. 60007L

Unit with internal lighting with RGBW LED technology and remote control unit for switching colors. Available only in matte ice white finish. Remote control included.