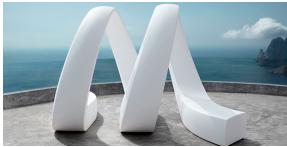

## And 218x185x234

by Fabio Novembre

The And Collection outdoor design bench, by <u>Fabio Novembre</u> for <u>Vondom</u>, is a spatial masterpiece that slices through the air, evoking emotional turbulence for anyone who experiences it.

#### Description

Made of polyethylene resin by rotational moulding.100% Recyclable. Item suitable for indoor and outdoor use. Available in different finishes.

Weight: 87.22 Kg