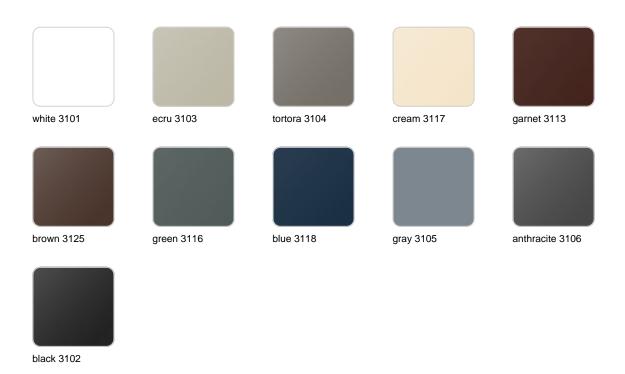

### **Finishes**

#### finishes

#### SELF-WATERING Ref. 61001R

Self-watering system included in all planters except those with basic finish

LACQUERED Ref. 61001F

Lacquered Polyethylene