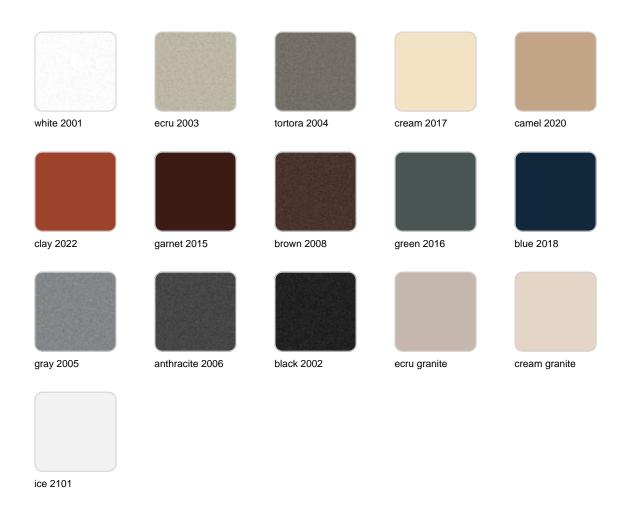

### **Finishes**

#### finishes

#### SELF-WATERING Ref. 61001R

Self-watering system included in all planters except those with basic finish

LACQUERED Ref. 61001F

Lacquered Polyethylene