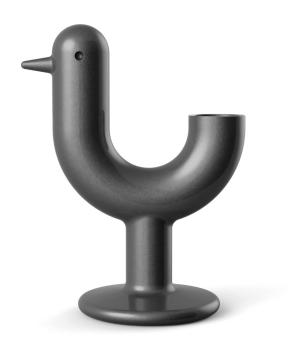

Products // Peacock Planter

# Peacock planter

by Eero Aarnio

**The master <u>Eero Aarnio</u>** creates the Peacock Collection, his first piece for <u>Vondom</u>. A planter with a **unique and amusing symbolic design**.

### Description

Pot made of polyethylene resin by rotational moulding. 100% Recyclable. Item suitable for indoor and outdoor use. Available in different finishes.

Weight: 17 Kg

PEACOCK Macetero PEACOCK Planter C = 9 L $C = 2\frac{1}{2} gal$ 