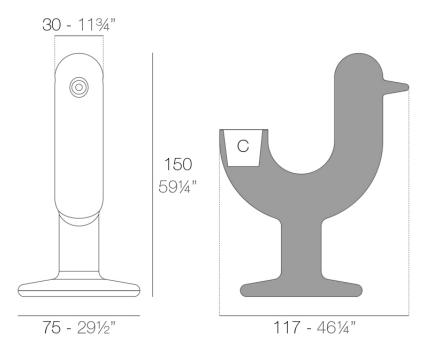

### Description

Pot made of polyethylene resin by rotational moulding. 100% Recyclable. Item suitable for indoor and outdoor use. Available in different finishes.

Weight: 17 Kg

PEACOCK Macetero PEACOCK Planter C = 9 L $C = 2\frac{1}{2} gal$ 