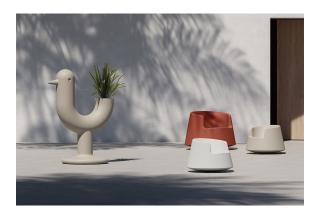

# Peacock planter

by Eero Aarnio

**The master <u>Eero Aarnio</u>** creates the Peacock Collection, his first piece for <u>Vondom</u>. A planter with a **unique and amusing symbolic design**.

### Description

Pot made of polyethylene resin by rotational moulding. 100% Recyclable. Item suitable for indoor and outdoor use. Available in different finishes.

Weight: 17 Kg

PEACOCK Macetero PEACOCK Planter C = 9 L $C = 2\frac{1}{2} gal$ 