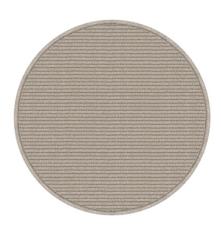

Products / Outdoor Rugs / Outdoor Rug ø200cm Type 1

## Outdoor rug ø200cm type 1

by Studio Vondom

At <u>Vondom</u>, we are deeply committed to pushing the boundaries of innovation and continually developing new techniques that redefine the standards of outdoor living. Our relentless pursuit of excellence is evident in our diverse and expansive line of contemporary outdoor rugs, crafted from responsibly sourced **recycled plastic**. Each rug in our collection not only embodies our passion for sustainability, but also exemplifies durability and style, perfect for transforming any outdoor space into a haven of contemporary elegance.

#### Description

Weight: 14.66 Kg