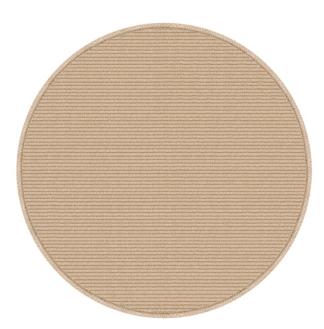

Products / Outdoor Rugs / Outdoor Rug ø300cm Type 1

## Outdoor rug Ø300cm type 1 by Studio Vondom

At <u>Vondom</u>, we are deeply committed to pushing the boundaries of innovation and continually developing new techniques that redefine the standards of outdoor living. Our relentless pursuit of excellence is evident in our diverse and expansive line of contemporary outdoor rugs, crafted from responsibly sourced **recycled plastic**. Each rug in our collection not only embodies our passion for sustainability, but also exemplifies durability and style, perfect for transforming any outdoor space into a haven of contemporary elegance.