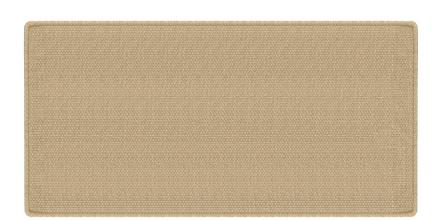

Products / Outdoor Rugs / Outdoor Rug 400x200cm Type 1

## Outdoor rug 400x200cm type 1

by Studio Vondom

At <u>Vondom</u>, we are deeply committed to pushing the boundaries of innovation and continually developing new techniques that redefine the standards of outdoor living. Our relentless pursuit of excellence is evident in our diverse and expansive line of contemporary outdoor rugs, crafted from responsibly sourced **recycled plastic**. Each rug in our collection not only embodies our passion for sustainability, but also exemplifies durability and style, perfect for transforming any outdoor space into a haven of contemporary elegance.

#### Description

Weight: 29.06 Kg