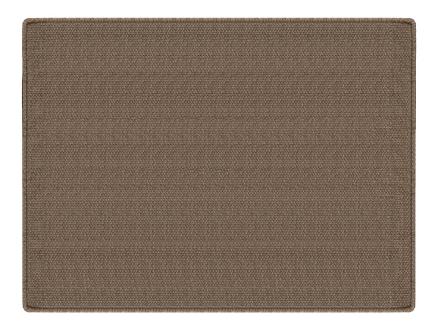

## Outdoor rug 400x300cm type 1 by Studio Vondom

At <u>Vondom</u>, we are deeply committed to pushing the boundaries of innovation and continually developing new techniques that redefine the standards of outdoor living. Our relentless pursuit of excellence is evident in our diverse and expansive line of contemporary outdoor rugs, crafted from responsibly sourced **recycled plastic**. Each rug in our collection not only embodies our passion for sustainability, but also exemplifies durability and style, perfect for transforming any outdoor space into a haven of contemporary elegance.

### Description

Weight: 39.59 Kg