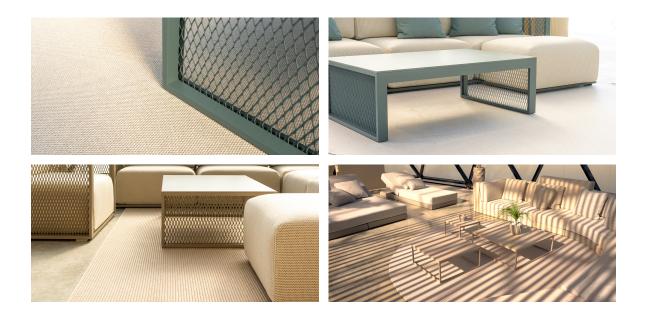

00x300cm type 1 by Studio Vondom

At <u>Vondom</u>, we are deeply committed to pushing the boundaries of innovation and continually developing new techniques that redefine the standards of outdoor living. Our relentless pursuit of excellence is evident in our diverse and expansive line of contemporary outdoor rugs, crafted from responsibly sourced **recycled plastic**. Each rug in our collection not only embodies our passion for sustainability, but also exemplifies durability and style, perfect for transforming any outdoor space into a haven of contemporary elegance.



# **VOИDOM**

## Info

### Description

Weight: 39.59 Kg

## **VOИDOM**

### **Finishes**

#### finishes

#### OUTDOOR RUG Ref. 62106











eras 61003



lares 61203



lares 61202



RAN

eras 61004





## Ambients