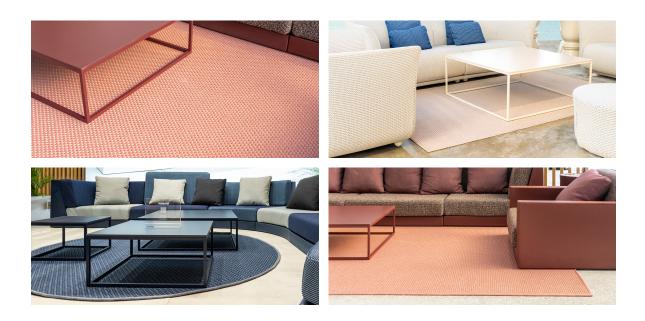

by Studio Vondom

At <u>Vondom</u>, we are deeply committed to pushing the boundaries of innovation and continually developing new techniques that redefine the standards of outdoor living. Our relentless pursuit of excellence is evident in our diverse and expansive line of contemporary outdoor rugs, crafted from responsibly sourced **recycled plastic**. Each rug in our collection not only embodies our passion for sustainability, but also exemplifies durability and style, perfect for transforming any outdoor space into a haven of contemporary elegance.



## **VOUDOM**

## Info

#### Description

Weight: 21.22 Kg

## **VOUDOM**

#### **Finishes**

#### finishes

#### OUTDOOR RUG Ref. 62150







pleita 61107



pleita 61103



pleita 61102



pleita 61101

# **VOUDOM**

## **Ambients**