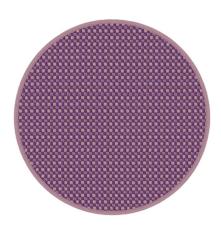

Products / Outdoor Rugs / Outdoor Rug ø200cm Type 2

## Outdoor rug ø200cm type 2

by Studio Vondom

At <u>Vondom</u>, we are deeply committed to pushing the boundaries of innovation and continually developing new techniques that redefine the standards of outdoor living. Our relentless pursuit of excellence is evident in our diverse and expansive line of contemporary outdoor rugs, crafted from responsibly sourced **recycled plastic**. Each rug in our collection not only embodies our passion for sustainability, but also exemplifies durability and style, perfect for transforming any outdoor space into a haven of contemporary elegance.