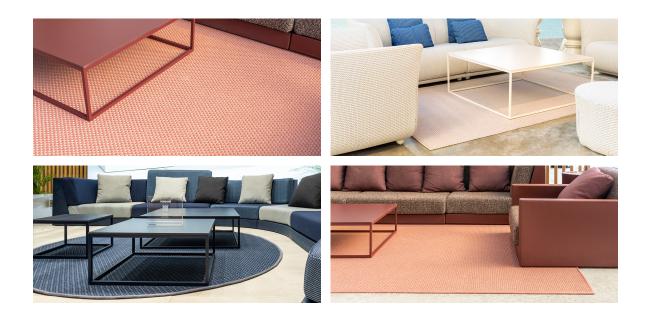

2

by Studio Vondom

At <u>Vondom</u>, we are deeply committed to pushing the boundaries of innovation and continually developing new techniques that redefine the standards of outdoor living. Our relentless pursuit of excellence is evident in our diverse and expansive line of contemporary outdoor rugs, crafted from responsibly sourced **recycled plastic**. Each rug in our collection not only embodies our passion for sustainability, but also exemplifies durability and style, perfect for transforming any outdoor space into a haven of contemporary elegance.



# **VOUDOM**

## Info

#### Description

Weight: 18.28 Kg

# **VOUDOM**

#### **Finishes**

#### finishes

#### OUTDOOR RUG Ref. 62151







pleita 61107



pleita 61103



pleita 61102



pleita 61101

# **VOUDOM**

## **Ambients**