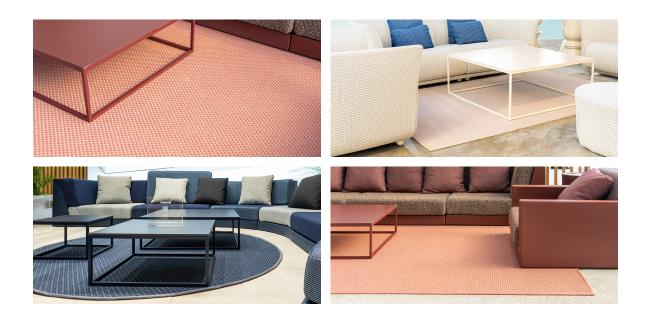

by Studio Vondom

At <u>Vondom</u>, we are deeply committed to pushing the boundaries of innovation and continually developing new techniques that redefine the standards of outdoor living. Our relentless pursuit of excellence is evident in our diverse and expansive line of contemporary outdoor rugs, crafted from responsibly sourced **recycled plastic**. Each rug in our collection not only embodies our passion for sustainability, but also exemplifies durability and style, perfect for transforming any outdoor space into a haven of contemporary elegance.



## **VOUDOM**

## Info

#### Description

Weight: 38.44 Kg

## **VOUDOM**

#### **Finishes**

#### finishes

#### OUTDOOR RUG Ref. 62153







pleita 61107



pleita 61103



pleita 61102



pleita 61101

# **VOUDOM**

## **Ambients**