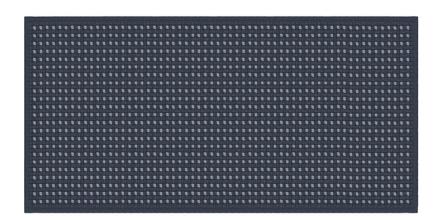

## Outdoor rug 400x200cm type 2

by Studio Vondom

At <u>Vondom</u>, we are deeply committed to pushing the boundaries of innovation and continually developing new techniques that redefine the standards of outdoor living. Our relentless pursuit of excellence is evident in our diverse and expansive line of contemporary outdoor rugs, crafted from responsibly sourced **recycled plastic**. Each rug in our collection not only embodies our passion for sustainability, but also exemplifies durability and style, perfect for transforming any outdoor space into a haven of contemporary elegance.

#### Description

Weight: 38.44 Kg