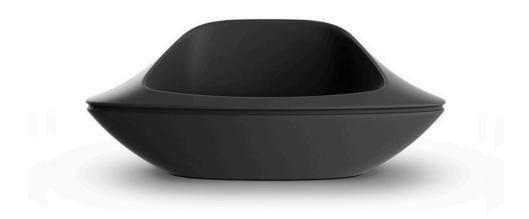

# Ufo lounge chair

by Ora Ïto

The UFO design furniture collection, designed by <u>Ora Ïto</u> for <u>Vondom</u>, is the outcome of "genetic mutation experiments" between the iconic languages of pagodas and UFOs. One of its distinctive features is the contrast created by the **negative and positive shapes**.

#### Description

Made of polyethylene resin by rotational moulding. 100% Recyclable. Item suitable for indoor and outdoor use. Available in different finishes.

Weight: 20 Kg