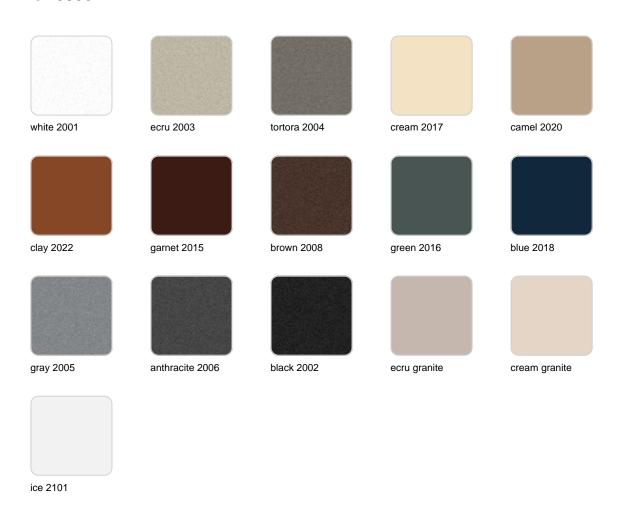

### **Finishes**

#### finishes

#### BASIC Ref. 63001

Matt Polyethylene

LACQUERED Ref. 63001F

Lacquered Polyethylene