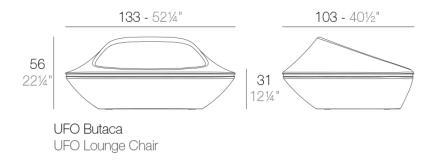

Products / Lounge Chairs / Ufo Lounge Chair

# Ufo lounge chair

by Ora Ïto

The UFO design furniture collection, designed by <u>Ora Ïto</u> for <u>Vondom</u>, is the outcome of "genetic mutation experiments" between the iconic languages of pagodas and UFOs. One of its distinctive features is the contrast created by the **negative and positive shapes**.



### Info

#### Description

Made of polyethylene resin by rotational moulding. 100% Recyclable. Item suitable for indoor and outdoor use. Available in different finishes.

Weight: 20 Kg



## **Accessories**

#### • WHEELS

Includes castors for easy move

#### • Fabric

Fabric

### **Finishes**

#### finishes

#### BASIC Ref. 63001



Matt Polyethylene

LACQUERED Ref. 63001F



Lacquered Polyethylene

### lighting

WHITE LED Ref. 63001W



ice 2101

White internally lit unit with LED technology. Available only in matte ice white finish.

RGBW LED Ref. 63001L





Unit with internal lighting with RGBW LED technology and remote control unit for switching colors. Available only in matte ice white finish. Remote control included.

**RGBW LED DMX** Ref. 63001D



Unit with internal lighting with RGBW LED technology and remote control unit for switching colors. Also controlLED by DMX-1024 (wireless), enabling communication between one or more products simultaneously via the DMX