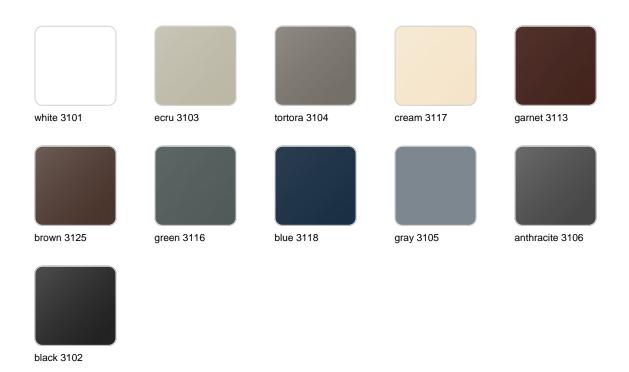

### **Finishes**

#### finishes

#### BASIC Ref. 63001

Matt Polyethylene

LACQUERED Ref. 63001F

Lacquered Polyethylene