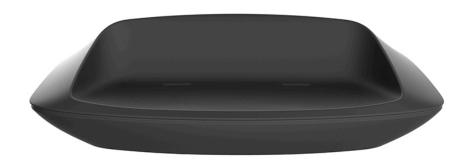

## Ufo sofa by Ora Ïto

The UFO design furniture collection, designed by <u>Ora Ïto</u> for <u>Vondom</u>, is the outcome of "genetic mutation experiments" between the iconic languages of pagodas and UFOs. One of its distinctive features is the contrast created by the **negative and positive shapes**.

### Description

Made of polyethylene resin by rotational moulding. 100% Recyclable. Item suitable for indoor and outdoor use. Available in different finishes.

Weight: 35 Kg