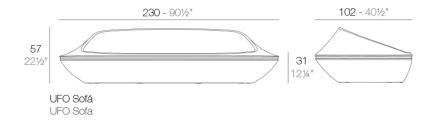

### Description

Made of polyethylene resin by rotational moulding. 100% Recyclable. Item suitable for indoor and outdoor use. Available in different finishes.

Weight: 35 Kg