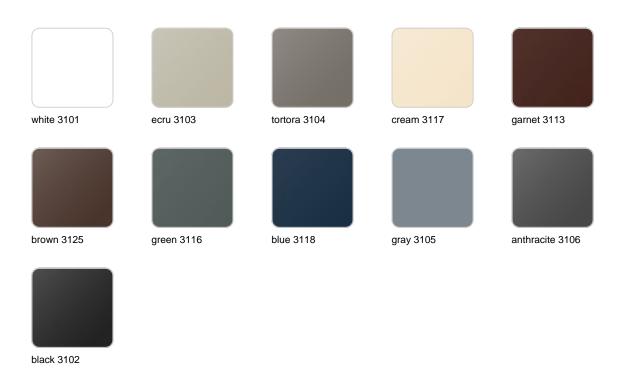

### **Finishes**

#### finishes

#### BASIC Ref. 63002

Matt Polyethylene

LACQUERED Ref. 63002F

Lacquered Polyethylene