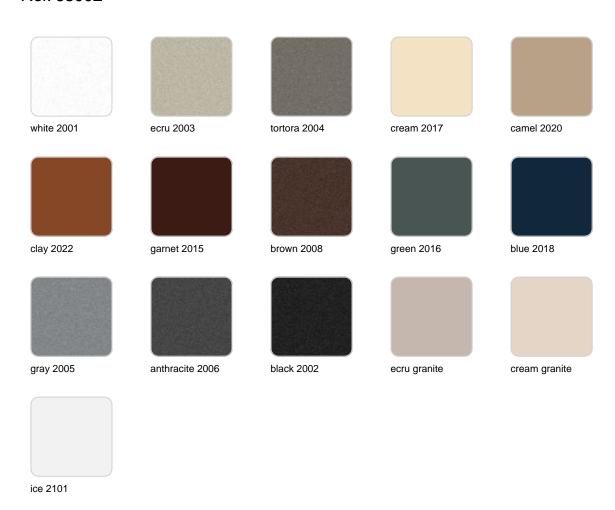

### **Finishes**

#### finishes

#### BASIC Ref. 63002

Matt Polyethylene

LACQUERED Ref. 63002F

Lacquered Polyethylene