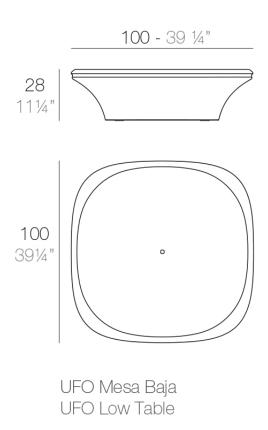

### Description

Made of polyethylene resin by rotational moulding. 100% Recyclable. Item suitable for indoor and outdoor use. Available in different finishes.

Weight: 21 Kg