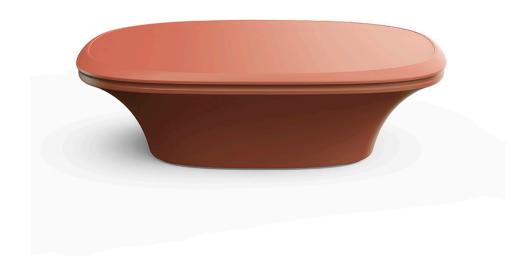

# Ufo coffee table 100x100x28

by Ora Ïto

The UFO design furniture collection, designed by <u>Ora Ïto</u> for <u>Vondom</u>, is the outcome of "genetic mutation experiments" between the iconic languages of pagodas and UFOs. One of its distinctive features is the contrast created by the **negative and positive shapes**.