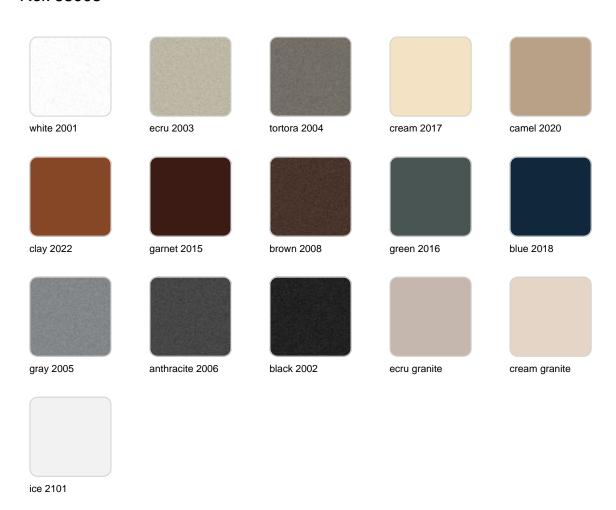

### finishes

### BASIC Ref. 63003

Matt Polyethylene

LACQUERED Ref. 63003F

Lacquered Polyethylene