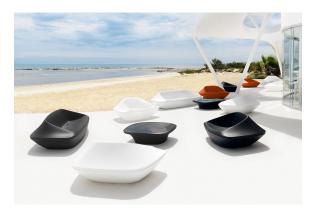

mote control included). Optional battery

**RGBW LED BATTERY** Ref. 63003Y



ice 2101

Unit with internal lighting with battery-powered RGBW LED technology. Includes charger and remote control for switching colors and charger. Available only in matte ice white finish.

**RGBW LED DMX BATTERY** 



Ref. 63003DY



ice 2101

Unit with internal lighting with RGBW LED technology and remote control unit for switching colors. Also controlLED by DMX-1024 (wireless), enabling communication between one or more products simultaneously via the DMX transmitter (not included). There are two options to choose from: Professional XLR DMX and Home WIFI DMX. (Remote control included).

### tabletops

#### TEMPERED GLASS Ref. 63003C









Security temperate Glass, board thickness 10 mm

## **Ambients**