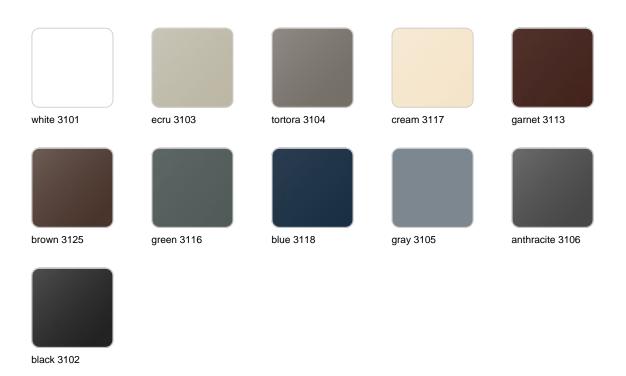

### finishes

### BASIC Ref. 63003

Matt Polyethylene

LACQUERED Ref. 63003F

Lacquered Polyethylene