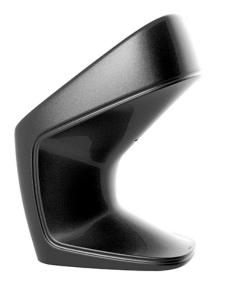

## Ufo chair by Ora Ïto

The UFO design furniture collection, designed by <u>Ora Ïto</u> for <u>Vondom</u>, is the outcome of "genetic mutation experiments" between the iconic languages of pagodas and UFOs. One of its distinctive features is the contrast created by the **negative and positive shapes**.

### Description

Made of polyethylene resin by rotational moulding. 100% Recyclable. Item suitable for indoor and outdoor use. Available in different finishes.

Weight: 10 Kg