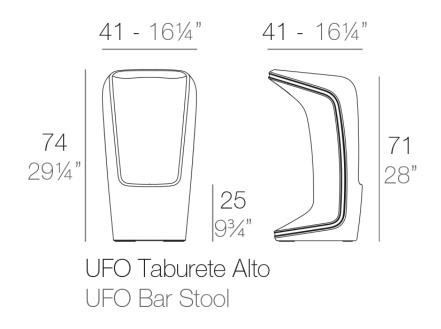

#### Description

Made of polyethylene resin by rotational moulding. 100% Recyclable. Item suitable for indoor and outdoor use. Available in different finishes.

Weight: 6 Kg