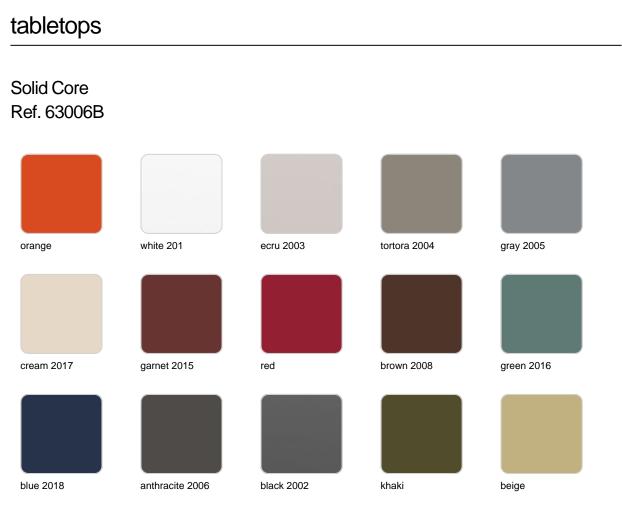

HPL solid core

### tabletops

HPL Ref. VVAR02052

white(black edge)

ecru(black edge)

black(black edge)

### HPL black edge