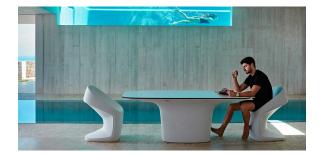

| RGBW LED BATTERY |  |
|------------------|--|
| Ref. 63006DYB    |  |



Unit with internal lighting with battery-powered RGBW LED technology. Includes charger and remote control for switching colors and charger. Available only in matte ice white finish.

RGBW LED DMX BATTERY Ref. 63006DY



Unit with internal lighting with RGBW LED technology and remote control unit for



switching colors. Also controlLED by DMX-1024 (wireless), enabling communication between one or more products simultaneously via the DMX transmitter (not included). There are two options to choose from: Professional XLR DMX and Home WIFI DMX. (Remote control included).



HPL solid core

### tabletops

HPL Ref. VVAR02052





white(black edge)

ecru(black edge)

black(black edge)

### HPL black edge



## Ambients