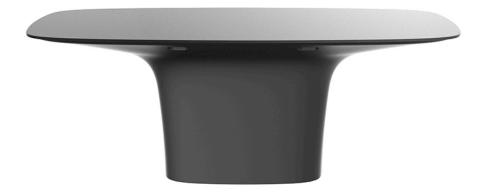

# Ufo table 200x100x72 by Ora Ïto

The UFO design furniture collection, designed by <u>Ora Ïto</u> for <u>Vondom</u>, is the outcome of "genetic mutation experiments" between the iconic languages of pagodas and UFOs. One of its distinctive features is the contrast created by the **negative and positive shapes**.

## Description

Made of polyethylene resin by rotational moulding. 100% Recyclable. Item suitable for indoor and outdoor use. Available in different finishes.

Weight: 84.82 Kg