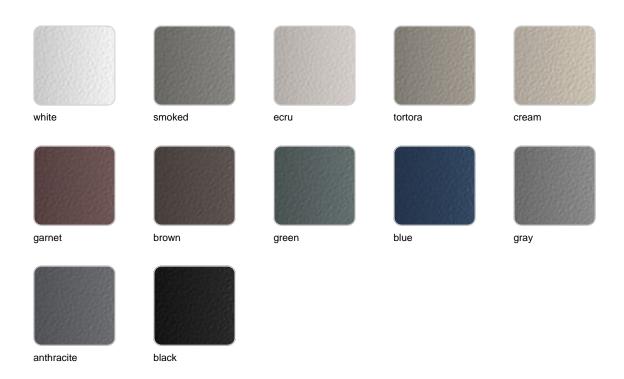

### **Finishes**

#### finishes

#### ALUMINIUM Ref. 64005

Lacquered aluminium profile.