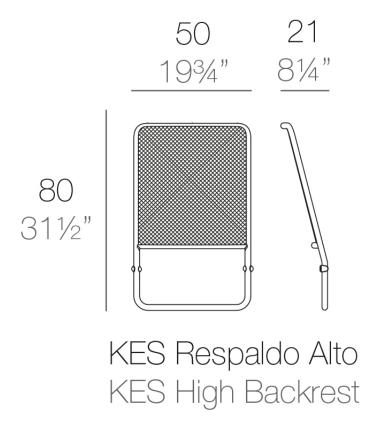

## Kes backrest high 50x21x80

by Gabriele + Oscar Buratti

Created exclusively for <u>Vondom</u> by the dynamic design duo <u>Gabriele + Oscar Buratti</u>, the Kes collection is the essence of outdoor elegance, comprising a versatile range of patio furniture. At its heart is a modular sofa, alongside two distinctive chair variations, each meticulously crafted to exude sophistication and style. Embracing the concept of modularity, Kes offers singular flexibility, allowing users to create their outdoor spaces with unique precision. Whether relaxing in the generously proportioned comfort of the modular sofa or lounging in one of the chairs, Kes invites you to transcend the boundaries between indoor comfort and outdoor elegance.

### Description

Powder coated stainless steel structure table. The backrest surface is made of deployé sheet metal.

Weight: 2.56 Kg