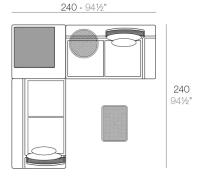

#### **Combinations**

- 2 x 64002 Módulo 150x90 cm izquierdo Sectional left 59" x 351/2"
- 2 x 64005 Respaldo alto High backrest
- 2 x 64014 Pack 2 Cojines Set 2 Pillows
- 1 x 64009 Mesa rectangular Rectangular table

- 3 x 64002 Módulo 150x90 cm izquierdo Sectional left 59" x 351/2"
- 1 x 64011 Mesa Redonda sin patas Embedded round tablet
- 1 x 64005 Respaldo alto High backrest
- 4 x 64006 Respaldo bajo Low backrest
- 5 x 64014 Pack 2 Cojines Set 2 Pillows
- **1 x 64007** Mesa redonda  $\varnothing$ 40 Round table  $\varnothing$ 15¾"

- 1 x 64002 Módulo izquierdo 150x90 cm Sectional left 59" x 351/2"
- 1 x 64003 Módulo derecho 150x90 cm Sectional right 59" x 351/2"
- **1 x 64004** Maceta Pot
- 1 x 64005 Respaldo alto High backrest
- 1 x 64006 Respaldo bajo Low backrest
- 2 x 64014 Pack 2 Cojines Set 2 Pillows
- 1 x 64010 Mesa Redonda sin patas Embedded round table

- **1 x 64003** Módulo derecho 150x90 cm Sectional right 59" x 35½"
- **1 x 64002**Módulo izquierdo 150x90 cm Sectional left 59" x 35½"
- 1 x 64004 Maceta Pot
- 1 x 64005 Respaldo alto High backrest
- 1 x 64006 Respaldo bajo Low backrest
- 2 x 64014 Pack 2 Cojines Set 2 Pillows
- 1 x 64010 Mesa Redonda sin patas Embedded round table
- 1 x 64009 Mesa rectangular 55x35 cm Rectangular table 21% "x13%"