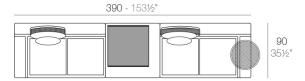

#### **Combinations**

- 2 x 64002 Módulo 150x90 cm izquierdo Sectional left 59" x 351/2"
- 2 x 64005 Respaldo alto High backrest
- 2 x 64014 Pack 2 Cojines Set 2 Pillows
- 1 x 64009 Mesa rectangular Rectangular table

- 3 x 64002 Módulo 150x90 cm izquierdo Sectional left 59" x 351/2"
- 1 x 64011 Mesa Redonda sin patas Embedded round tablet
- 1 x 64005 Respaldo alto High backrest
- 4 x 64006 Respaldo bajo Low backrest
- 5 x 64014 Pack 2 Cojines Set 2 Pillows
- **1 x 64007** Mesa redonda  $\varnothing$ 40 Round table  $\varnothing$ 15¾"

- 1 x 64002 Módulo izquierdo 150x90 cm Sectional left 59" x 351/2"
- 1 x 64003 Módulo derecho 150x90 cm Sectional right 59" x 351/2"
- **1 x 64004** Maceta Pot
- 1 x 64005 Respaldo alto High backrest
- 1 x 64006 Respaldo bajo Low backrest
- 2 x 64014 Pack 2 Cojines Set 2 Pillows
- 1 x 64010 Mesa Redonda sin patas Embedded round table

- **1 x 64003** Módulo derecho 150x90 cm Sectional right 59" x 35½"
- **1 x 64002**Módulo izquierdo 150x90 cm Sectional left 59" x 35½"
- 1 x 64004 Maceta Pot
- 1 x 64005 Respaldo alto High backrest
- 1 x 64006 Respaldo bajo Low backrest
- 2 x 64014 Pack 2 Cojines Set 2 Pillows
- 1 x 64010 Mesa Redonda sin patas Embedded round table
- 1 x 64009 Mesa rectangular 55x35 cm Rectangular table 21% "x13%"