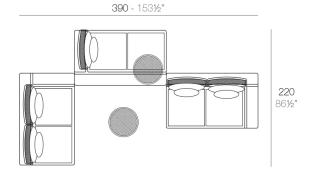

- 3 x 64002 Módulo 150x90 cm izquierdo Sectional left 59" x 351/2"
- 1 x 64011 Mesa Redonda sin patas Embedded round tablet
- 1 x 64005 Respaldo alto High backrest
- 4 x 64006 Respaldo bajo Low backrest
- 5 x 64014 Pack 2 Cojines Set 2 Pillows
- **1 x 64007** Mesa redonda  $\varnothing$ 40 Round table  $\varnothing$ 15¾"