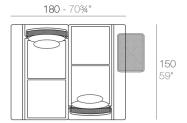

- 1 x 64002 Módulo izquierdo 150x90 cm Sectional left 59" x 351/2"
- 1 x 64003 Módulo derecho 150x90 cm Sectional right 59" x 351/2"
- **1 x 64004** Maceta Pot
- 1 x 64005 Respaldo alto High backrest
- 1 x 64006 Respaldo bajo Low backrest
- 2 x 64014 Pack 2 Cojines Set 2 Pillows
- 1 x 64010 Mesa Redonda sin patas Embedded round table

- **1 x 64003** Módulo derecho 150x90 cm Sectional right 59" x 35½"
- **1 x 64002**Módulo izquierdo 150x90 cm Sectional left 59" x 35½"
- 1 x 64004 Maceta Pot
- 1 x 64005 Respaldo alto High backrest
- 1 x 64006 Respaldo bajo Low backrest
- 2 x 64014 Pack 2 Cojines Set 2 Pillows
- 1 x 64010 Mesa Redonda sin patas Embedded round table
- 1 x 64009 Mesa rectangular 55x35 cm Rectangular table 21% "x13%"