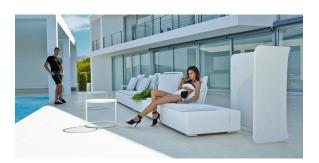

ft 59" x 351/2"
- 1 x 64003 Módulo derecho 150x90 cm Sectional right 59" x 351/2"
- **1 x 64004** Maceta Pot
- 1 x 64005 Respaldo alto High backrest
- 1 x 64006 Respaldo bajo Low backrest
- 2 x 64014 Pack 2 Cojines Set 2 Pillows
- 1 x 64010 Mesa Redonda sin patas Embedded round table



- **1 x 64003** Módulo derecho 150x90 cm Sectional right 59" x 35½"
- **1 x 64002**Módulo izquierdo 150x90 cm Sectional left 59" x 35½"
- 1 x 64004 Maceta Pot
- 1 x 64005 Respaldo alto High backrest
- 1 x 64006 Respaldo bajo Low backrest
- 2 x 64014 Pack 2 Cojines Set 2 Pillows
- 1 x 64010 Mesa Redonda sin patas Embedded round table
- 1 x 64009 Mesa rectangular 55x35 cm Rectangular table 21% "x13%"

### **Finishes**

#### finishes

#### ALUMINIUM Ref. 64005



Lacquered aluminium profile.

## **Ambients**