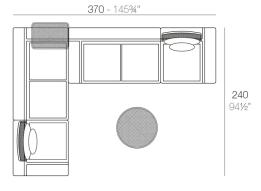

### **Combinations**

3 x 64002 Módulo 150x90 cm izquierdo - Sectional left 59" x 351/2"

1 x 64011 Mesa Redonda sin patas - Embedded round tablet

1 x 64005 Respaldo alto - High backrest

4 x 64006 Respaldo bajo - Low backrest