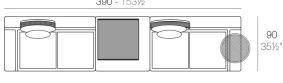

### **Combinations**

3 x 64002 Módulo 150x90 cm izquierdo - Sectional left 59" x 351/2"

1 x 64011 Mesa Redonda sin patas - Embedded round tablet

1 x 64005 Respaldo alto - High backrest

4 x 64006 Respaldo bajo - Low backrest

5 x 64014 Pack 2 Cojines - Set 2 Pillows

1 x 64007 Mesa redonda Ø40 - Round table Ø1534"

- 1 x 64002 Módulo izquierdo 150x90 cm Sectional left 59" x 351/2"
- 1 x 64003 Módulo derecho 150x90 cm Sectional right 59" x 351/2"

- 1 x 64010 Mesa Redonda sin patas Embedded round table

2 x 64001 Módulo 90x90 cm - Sectional 351/2"x351/2"

- 1 x 64002 Módulo izquierdo 150x90 cm Sectional left 59" x 351/2"
- 1 x 64003 Módulo derecho 150x90 cm Sectional right 59" x 351/2"
- 2 x 64006 Respaldo bajo Low backrest
- 2 x 64014 Pack 2 Cojines Set 2 Pillows
- 1 x 64010 Mesa Rectangular sin patas Embedded rectangular table
- 1 x 64008 Mesa Redonda Ø55 Round table Ø21¾"

- 2 x 64001 Módulo 90x90 cm Sectional 351/2"x351/2"
- 1 x 64006 Respaldo bajo Low backrest
- 1 x 64015Pack 2 Cojines Set 2 Pillows
- **1 x 64007**Mesa redonda Ø40 Round table Ø1534"

- 1 x 64003 Módulo derecho 150x90 cm Sectional right 59" x 35½" 1 x 64002 Módulo izquierdo 150x90 cm Sectional left 59" x 35½" 1 x 64004 Maceta Pot
- 1 x 64005 Respaldo alto High backrest
- 1 x 64006 Respaldo bajo Low backrest
- 2 x 64014 Pack 2 Cojines Set 2 Pillows
- 1 x 64010 Mesa Redonda sin patas Embedded round table