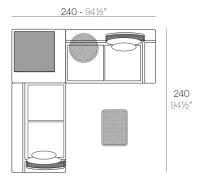

- 1 x 64010 Mesa Redonda sin patas Embedded round table

2 x 64001 Módulo 90x90 cm - Sectional 351/2"x351/2"

- 1 x 64002 Módulo izquierdo 150x90 cm Sectional left 59" x 351/2"
- 1 x 64003 Módulo derecho 150x90 cm Sectional right 59" x 351/2"
- 2 x 64006 Respaldo bajo Low backrest
- 2 x 64014 Pack 2 Cojines Set 2 Pillows
- 1 x 64010 Mesa Rectangular sin patas Embedded rectangular table
- 1 x 64008 Mesa Redonda Ø55 Round table Ø21¾"