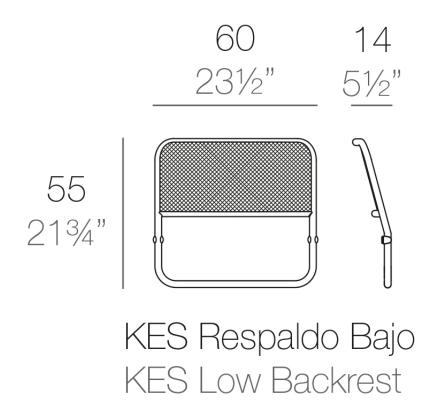

# Kes backrest low 60x7x54

by Gabriele + Oscar Buratti

Created exclusively for <u>Vondom</u> by the dynamic design duo <u>Gabriele + Oscar Buratti</u>, the Kes collection is the essence of outdoor elegance, comprising a versatile range of patio furniture. At its heart is a modular sofa, alongside two distinctive chair variations, each meticulously crafted to exude sophistication and style. Embracing the concept of modularity, Kes offers singular flexibility, allowing users to create their outdoor spaces with unique precision. Whether relaxing in the generously proportioned comfort of the modular sofa or lounging in one of the chairs, Kes invites you to transcend the boundaries between indoor comfort and outdoor elegance.

#### Description

Powder coated stainless steel structure table. The backrest surface is made of deployé sheet metal.

Weight: 2.16 Kg