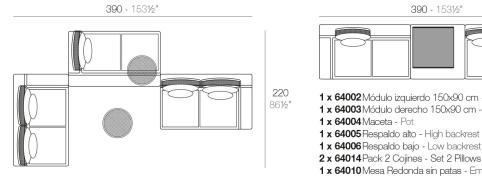

### **Combinations**

3 x 64002 Módulo 150x90 cm izquierdo - Sectional left 59" x 351/2"

1 x 64011 Mesa Redonda sin patas - Embedded round tablet

1 x 64005 Respaldo alto - High backrest

4 x 64006 Respaldo bajo - Low backrest

5 x 64014 Pack 2 Cojines - Set 2 Pillows

1 x 64007 Mesa redonda Ø40 - Round table Ø1534"

- 1 x 64002 Módulo izquierdo 150x90 cm Sectional left 59" x 351/2"
- 1 x 64003 Módulo derecho 150x90 cm Sectional right 59" x 351/2"

- 1 x 64010 Mesa Redonda sin patas Embedded round table

2 x 64001 Módulo 90x90 cm - Sectional 351/2"x351/2"

- 1 x 64002 Módulo izquierdo 150x90 cm Sectional left 59" x 351/2"
- 1 x 64003 Módulo derecho 150x90 cm Sectional right 59" x 351/2"
- 2 x 64006 Respaldo bajo Low backrest
- 2 x 64014 Pack 2 Cojines Set 2 Pillows
- 1 x 64010 Mesa Rectangular sin patas Embedded rectangular table
- 1 x 64008 Mesa Redonda Ø55 Round table Ø21¾"

- 2 x 64001 Módulo 90x90 cm Sectional 351/2"x351/2"
- 1 x 64006 Respaldo bajo Low backrest
- 1 x 64015Pack 2 Cojines Set 2 Pillows
- **1 x 64007**Mesa redonda Ø40 Round table Ø1534"

- 1 x 64003 Módulo derecho 150x90 cm Sectional right 59" x 35½" 1 x 64002 Módulo izquierdo 150x90 cm Sectional left 59" x 35½" 1 x 64004 Maceta Pot
- 1 x 64005 Respaldo alto High backrest
- 1 x 64006 Respaldo bajo Low backrest
- 2 x 64014 Pack 2 Cojines Set 2 Pillows
- 1 x 64010 Mesa Redonda sin patas Embedded round table