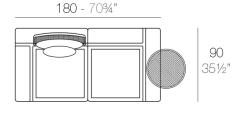

5 x 64014 Pack 2 Cojines - Set 2 Pillows

1 x 64007 Mesa redonda Ø40 - Round table Ø1534"

- 1 x 64002 Módulo izquierdo 150x90 cm Sectional left 59" x 351/2"
- 1 x 64003 Módulo derecho 150x90 cm Sectional right 59" x 351/2"