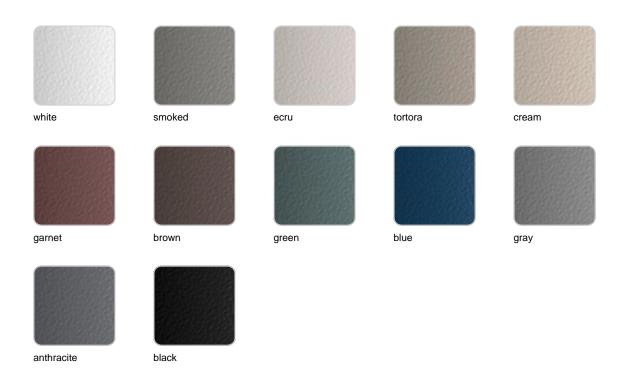

## **Finishes**

#### finishes

#### ALUMINIUM Ref. 64007

Lacquered aluminium profile.