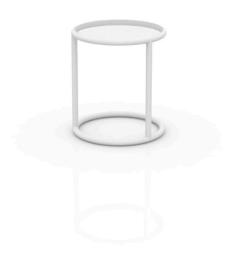

## Kes table ø40x45

by Gabriele + Oscar Buratti

Created exclusively for <u>Vondom</u> by the dynamic design duo <u>Gabriele + Oscar Buratti</u>, the Kes collection is the essence of outdoor elegance, comprising a versatile range of patio furniture. At its heart is a modular sofa, alongside two distinctive chair variations, each meticulously crafted to exude sophistication and style. Embracing the concept of modularity, Kes offers singular flexibility, allowing users to create their outdoor spaces with unique precision. Whether relaxing in the generously proportioned comfort of the modular sofa or lounging in one of the chairs, Kes invites you to transcend the boundaries between indoor comfort and outdoor elegance.

### Description

Powder coated stainless steel structure table. The tabletop is made of deployé sheet metal.

Weight: 3.54 Kg

KES Mesa Redonda Ø40 KES Round Table Ø15¾"