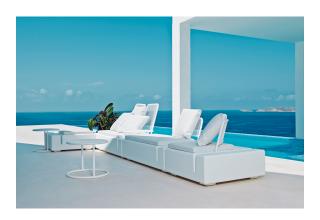

teel structure table. The tabletop is made of deployé sheet metal.

Weight: 3.54 Kg



KES Mesa Redonda Ø40 KES Round Table Ø15¾"

### **Combinations**



 $3 \ x \ 64002 \mbox{M\'odulo} \ 150 \mbox{x90 cm} \ \mbox{izquierdo}$  - Sectional left 59" x  $35 \mbox{\sc 1}$  "

1 x 64011 Mesa Redonda sin patas - Embedded round tablet

1 x 64005 Respaldo alto - High backrest

4 x 64006 Respaldo bajo - Low backrest

5 x 64014 Pack 2 Cojines - Set 2 Pillows

1 x 64007 Mesa redonda Ø40 - Round table Ø15¾"



2 x 64001 Módulo 90x90 cm - Sectional 351/2" x 351/2"

1 x 64006Respaldo bajo - Low backrest

1 x 64015 Pack 2 Cojines - Set 2 Pillows

**1 x 64007**Mesa redonda Ø40 - Round table Ø15¾"

## **Finishes**

#### finishes

#### ALUMINIUM Ref. 64007



Lacquered aluminium profile.

## **Ambients**