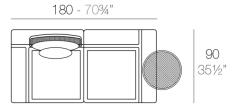

4 x 64006 Respaldo bajo - Low backrest

5 x 64014 Pack 2 Cojines - Set 2 Pillows

1 x 64007 Mesa redonda Ø40 - Round table Ø15¾"

2 x 64001 Módulo 90x90 cm - Sectional 351/2" x 351/2"

1 x 64006Respaldo bajo - Low backrest

1 x 64015 Pack 2 Cojines - Set 2 Pillows

**1 x 64007**Mesa redonda Ø40 - Round table Ø15¾"