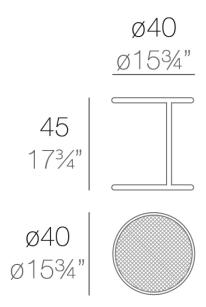

### Description

Powder coated stainless steel structure table. The tabletop is made of deployé sheet metal.

Weight: 3.54 Kg

KES Mesa Redonda Ø40 KES Round Table Ø15¾"