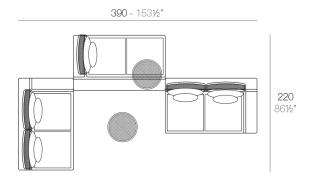

### **Combinations**

 $3 \ x \ 64002 \mbox{M\'odulo} \ 150 \mbox{x90 cm} \ \mbox{izquierdo}$  - Sectional left 59" x  $35 \mbox{\sc 1}$  "

1 x 64011 Mesa Redonda sin patas - Embedded round tablet

1 x 64005 Respaldo alto - High backrest

4 x 64006 Respaldo bajo - Low backrest

5 x 64014 Pack 2 Cojines - Set 2 Pillows

1 x 64007 Mesa redonda Ø40 - Round table Ø15¾"

2 x 64001 Módulo 90x90 cm - Sectional 351/2" x 351/2"

1 x 64006Respaldo bajo - Low backrest