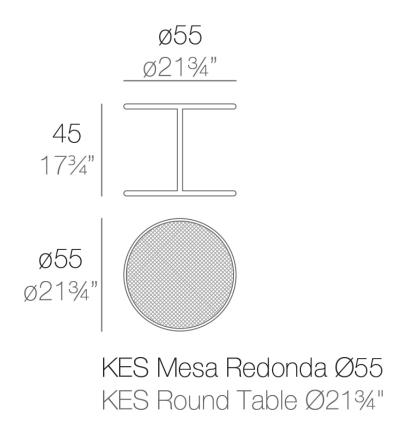

#### Description

Powder coated stainless steel structure table. The tabletop is made of deployé sheet metal.

Weight: 4.33 Kg