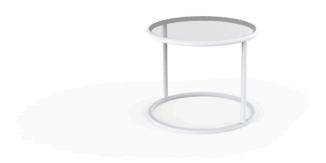

### Kes table ø55×45

by Gabriele + Oscar Buratti

Created exclusively for <u>Vondom</u> by the dynamic design duo <u>Gabriele + Oscar Buratti</u>, the Kes collection is the essence of outdoor elegance, comprising a versatile range of patio furniture. At its heart is a modular sofa, alongside two distinctive chair variations, each meticulously crafted to exude sophistication and style. Embracing the concept of modularity, Kes offers singular flexibility, allowing users to create their outdoor spaces with unique precision. Whether relaxing in the generously proportioned comfort of the modular sofa or lounging in one of the chairs, Kes invites you to transcend the boundaries between indoor comfort and outdoor elegance.

#### Description

Powder coated stainless steel structure table. The tabletop is made of deployé sheet metal.

Weight: 4.33 Kg