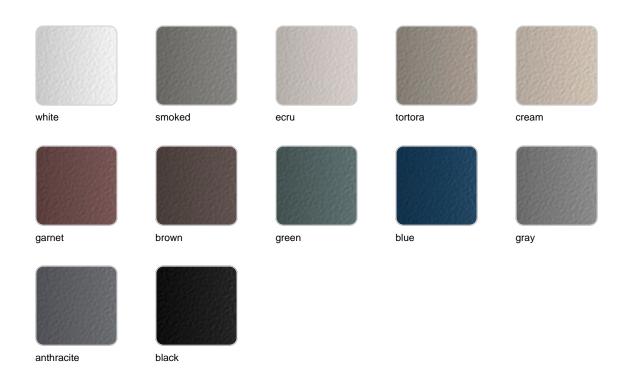

comfort of the modular sofa or lounging in one of the chairs, Kes invites you to transcend the boundaries between indoor comfort and outdoor elegance.



## **VOUDOM**

### Info

#### Description

Powder coated stainless steel structure table. The tabletop is made of deployé sheet metal.

Weight: 4.33 Kg



# **VOUDOM**

### **Combinations**



- 2 x 64001 Módulo 90x90 cm Sectional 351/2"x351/2"
- 1 x 64002 Módulo izquierdo 150x90 cm Sectional left 59" x 351/2"
- 1 x 64003 Módulo derecho 150x90 cm Sectional right 59" x 351/2"
- 2 x 64006 Respaldo bajo Low backrest
- 2 x 64014 Pack 2 Cojines Set 2 Pillows
- 1 x 64010 Mesa Rectangular sin patas Embedded rectangular table
- 1 x 64008 Mesa Redonda Ø55 Round table Ø21¾"

# **VOUDOM**

### **Finishes**

#### finishes

#### ALUMINIUM Ref. 64008



Lacquered aluminium profile.