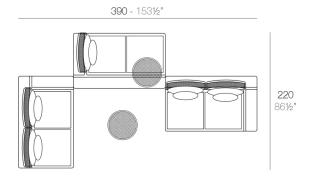

### **Combinations**

 $3 \times 64002 \text{M\'odulo} \ 150 \text{x} 90 \text{ cm} \text{ izquierdo} - \text{Sectional left} \ 59" \times 35 \%"$ 

1 x 64011 Mesa Redonda sin patas - Embedded round tablet

1 x 64005 Respaldo alto - High backrest 4 x 64006 Respaldo bajo - Low backrest

5 x 64014 Pack 2 Cojines - Set 2 Pillows

1 x 64007 Mesa redonda Ø40 - Round table Ø15¾"