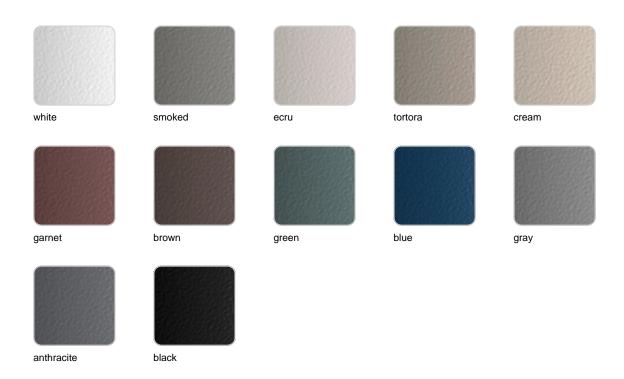

nerously proportioned comfort of the modular sofa or lounging in one of the chairs, Kes invites you to transcend the boundaries between indoor comfort and outdoor elegance.



### **VOUDOM**

### Info

#### Description

Powder coated stainless steel structure table. The tabletop is made of deployé sheet metal.

Weight: 3.73 Kg



## **VOUDOM**

### **Combinations**



 $3 \times 64002 \text{M\'odulo} \ 150 \text{x} 90 \text{ cm} \text{ izquierdo} - \text{Sectional left} \ 59" \times 35 \%"$ 

1 x 64011 Mesa Redonda sin patas - Embedded round tablet

1 x 64005 Respaldo alto - High backrest 4 x 64006 Respaldo bajo - Low backrest

5 x 64014 Pack 2 Cojines - Set 2 Pillows

1 x 64007 Mesa redonda Ø40 - Round table Ø15¾"

# **VOUDOM**

### **Finishes**

#### finishes

#### ALUMINIUM Ref. 64011



Lacquered aluminium profile.