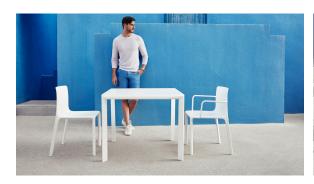

hracite 10164 portonovo



clay 10156 portonovo



gray 10163 portonovo



mustard 10155 portonovo



blue 10162 portonovo



camel 10154 portonovo

Group 1A. 100% acrylic fabric, with a flat and simple design, which adapts to any decorative style.

### ALTEA Ref. 64018CO



tortora 1102 altea



white 1100 altea



camel 1120 altea



clay 1122 altea



garnet 1106 altea



brown 1104 altea



jade 1125 altea



ocean 1123 altea



gray 1101 altea



anthracite 1124 altea



black 1105 altea

Group 1A. Soft outdoor fabric with leather-like texture.

### AROUSA Ref. 64018CO



tortora 1209 arousa



camel 1230 arousa



clay 1231 arousa



brown 1214 arousa



jade 1235 arousa



gray 1208 arousa



anthracite 1210 arousa

Group 1B. Soft outdoor fabric with shiny finish.

## **Ambients**