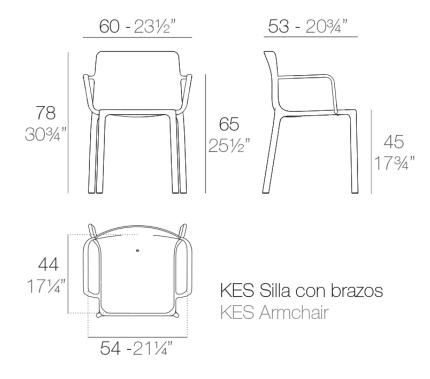

### Description

Made of injected polypropylene with fiber glass. Stackable. Available in several colors. Item suitable for indoor and outdoor use.

Weight: 4.53 Kg