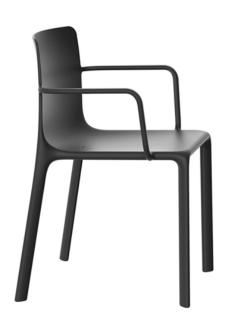

## Kes chair with arms

by Gabriele + Oscar Buratti

Created exclusively for <u>Vondom</u> by the dynamic design duo <u>Gabriele + Oscar Buratti</u>, the Kes collection is the essence of outdoor elegance, comprising a versatile range of patio furniture. At its heart is a modular sofa, alongside two distinctive chair variations, each meticulously crafted to exude sophistication and style. Embracing the concept of modularity, Kes offers singular flexibility, allowing users to create their outdoor spaces with unique precision. Whether relaxing in the generously proportioned comfort of the modular sofa or lounging in one of the chairs, Kes invites you to transcend the boundaries between indoor comfort and outdoor elegance.

### Description

Made of injected polypropylene with fiber glass. Stackable. Available in several colors. Item suitable for indoor and outdoor use.

Weight: 4.53 Kg