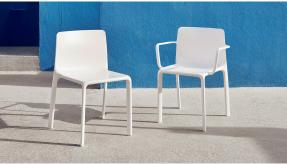

## Kes chair with arms

by Gabriele + Oscar Buratti

Created exclusively for <u>Vondom</u> by the dynamic design duo <u>Gabriele + Oscar Buratti</u>, the Kes collection is the essence of outdoor elegance, comprising a versatile range of patio furniture. At its heart is a modular sofa, alongside two distinctive chair variations, each meticulously crafted to exude sophistication and style. Embracing the concept of modularity, Kes offers singular flexibility, allowing users to create their outdoor spaces with unique precision. Whether relaxing in the generously proportioned comfort of the modular sofa or lounging in one of the chairs, Kes invites you to transcend the boundaries between indoor comfort and outdoor elegance.

### Description

Made of injected polypropylene with fiber glass. Stackable. Available in several colors. Item suitable for indoor and outdoor use.

Weight: 4.53 Kg